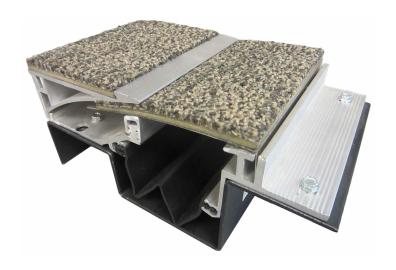

## **EFLC Series Flooring System**

This metal floor cover is designed for interior applications where low maintenance or tamper-resistant applications are desirable. With a recessed side frame and sloped center plate, this model helps reduce visual line as compared to other metal floor covers.

## **FEATURES**

**DURABLE** The seismic glide system is an ideal option for commercial environments.

**MINIMAL SIGHT LINE** With the sliding surface, the sight line remains limited and unchanged as the joint moves.

**COORDINATING CORNERS** Available with a corner option for a complete floor solution.

MATERIAL 6063-T6 Aluminum

FINISH Mill