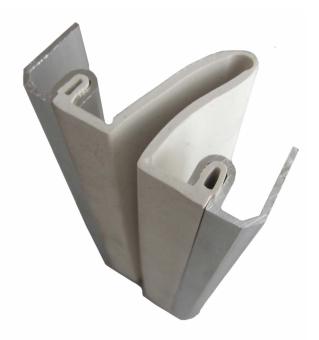

# **ELCE Series Ceiling System**

The Seismic Elastomeric Ceiling System uses an aluminum channel attached to the grid system above the sight line. The finished Santoprene seal comes in four colors to match your surrounding substrate and finish material. This system accommodates seismic movement.

## DETAILS

MATERIAL 6063-T6 Aluminum with Rubber Seal

FINISH Mill

#### MOVEMENT

- Thermal: Horizontal and Vertical
- Seismic: Lateral Shear
- **MOUNTING** Flush Suspended

JOINT SIZE 1 inch to 6 inches

**SEAL LENGTH** Continuous

- **APPLICATION** Interior
- **INSTALLATION** Ceiling