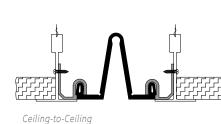

#### MOVEMENT

- Thermal: Horizontal and Vertical
- Seismic: Lateral Shear
- **MOUNTING** Flush Suspended

JOINT SIZE 1 inch to 6 inches

**SEAL LENGTH** Continuous

- **APPLICATION** Interior
- **INSTALLATION** Ceiling

### MODELS

| MODEL     | INSTALLATION       | JOINT SIZE<br>AT MEAN T°F |              | TOTAL<br>MOVEMENT |
|-----------|--------------------|---------------------------|--------------|-------------------|
|           | Ceiling-to-Ceiling |                           | 0.75" (19mm) |                   |
| ELCE-100W | Ceiling Corner     | 1" (25mm)                 | 0.75" (19mm) | 0.5" (13mm)       |
|           | Ceiling-to-Ceiling |                           | 1.75" (44mm) |                   |
| ELCE-200W | Ceiling Corner     | 2" (51mm)                 | 1.75" (44mm) | 2" (51mm)         |
| ELCE-300  | Ceiling-to-Ceiling | 3" (76mm)                 | 2.75" (70mm) | 3" (76mm)         |
| ELCE-300W | Ceiling Corner     | 3" (76mm)                 | 2.75" (70mm) | 3" (76mm)         |

| MODEL     | INSTALLATION       | JOINT SIZE<br>AT MEAN T°F |               | TOTAL<br>MOVEMENT |
|-----------|--------------------|---------------------------|---------------|-------------------|
| ELCE-400  | Ceiling-to-Ceiling | 4" (102mm)                | 3.75" (95mm)  | 4" (102mm)        |
| ELCE-400W | Ceiling Corner     | 4" (102mm)                | 3.75" (95mm)  | 4" (102mm)        |
| ELCE-500  | Ceiling-to-Ceiling | 5" (127mm)                | 4.75" (121mm) | 5" (127mm)        |
|           | Ceiling Corner     | ,                         | 4.75" (121mm) | . ,               |
| ELCE-600  | Ceiling-to-Ceiling | 6" (152mm)                | 5.75" (146mm) | 6" (152mm)        |
|           | Ceiling Corner     | 6" (152mm)                | 5.75" (146mm) | 6" (152mm)        |