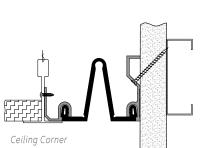

#### MOVEMENT

- Thermal: Horizontal and Vertical
- Seismic: Lateral Shear
- **MOUNTING** Flush Suspended

JOINT SIZE 1 inch to 6 inches

**SEAL LENGTH** Continuous

- **APPLICATION** Interior
- **INSTALLATION** Ceiling

### MODELS

| MODEL     | INSTALLATION       | JOINT SIZE<br>AT MEAN T°F |              | TOTAL<br>MOVEMENT |
|-----------|--------------------|---------------------------|--------------|-------------------|
|           | Ceiling-to-Ceiling |                           | 0.75" (19mm) |                   |
| ELCE-100W | Ceiling Corner     | 1" (25mm)                 | 0.75" (19mm) | 0.5" (13mm)       |
|           | Ceiling-to-Ceiling |                           | 1.75" (44mm) |                   |
| ELCE-200W | Ceiling Corner     | 2" (51mm)                 | 1.75" (44mm) | 2" (51mm)         |
| ELCE-300  | Ceiling-to-Ceiling | 3" (76mm)                 | 2.75" (70mm) | 3" (76mm)         |
| ELCE-300W | Ceiling Corner     | 3" (76mm)                 | 2.75" (70mm) | 3" (76mm)         |

| MODEL     | INSTALLATION       | JOINT SIZE<br>AT MEAN T°F |               | TOTAL<br>MOVEMENT |
|-----------|--------------------|---------------------------|---------------|-------------------|
| ELCE-400  | Ceiling-to-Ceiling | 4" (102mm)                | 3.75" (95mm)  | 4" (102mm)        |
| ELCE-400W | Ceiling Corner     | 4" (102mm)                | 3.75" (95mm)  | 4" (102mm)        |
| ELCE-500  | Ceiling-to-Ceiling | 5" (127mm)                | 4.75" (121mm) | 5" (127mm)        |
|           | Ceiling Corner     | ,                         | 4.75" (121mm) | . ,               |
| ELCE-600  | Ceiling-to-Ceiling | 6" (152mm)                | 5.75" (146mm) | 6" (152mm)        |
|           | Ceiling Corner     | 6" (152mm)                | 5.75" (146mm) | 6" (152mm)        |