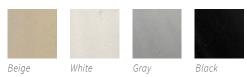

## **FEATURES**

**MAXIMUM MOVEMENT** Deep "V" design allows for maximum thermal and seismic movement.

**COMPLEMENTARY SEAL COLORS** Available in four elastomeric seal color options: beige, white, gray or black.

**OPTIONS** Seal Color

## **SEAL COLORS**

Wall/Ceiling Corner

Erie Metal Specialties, Inc. 13311 Main Road Akron, NY 14001 Phone: 716-542-3991 Website: www.eriemetal.com E-Mail: sales@eriemetal.com