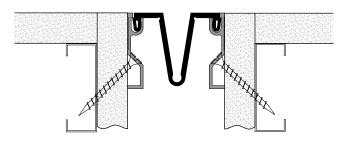

## **FEATURES**

**MAXIMUM MOVEMENT** Deep "V" design allows for maximum thermal and seismic movement.

**COMPLEMENTARY SEAL COLORS** Available in four elastomeric seal color options: beige, white, gray or black.

## **MOVEMENT**

- Thermal: Horizontal and Vertical
- Seismic: Lateral Shear

**MOUNTING** Flush

**JOINT SIZE** 1 inch to 6 inches

**SEAL LENGTH** Continuous

**APPLICATION** Interior

**INSTALLATION** Wall or Ceiling