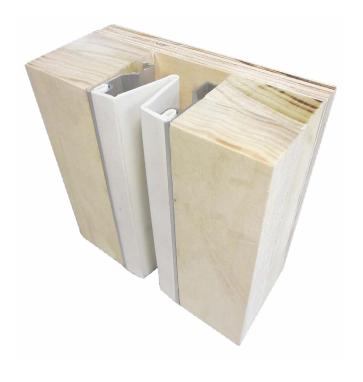

# **ELCH Series Corridor System**

The Seismic Elastomeric Corridor System is a system dedicated to limiting the sight line of the expansion joint by mounting inside the joint opening, and allows a color selection to match your surrounding substrate and finish material. This system accommodates seismic movement.

**CONTINUOUS SIGHT LINE** This system can be used on walls, ceilings and corners to provide seamless and continuous aesthetics.

#### **DETAILS**

MATERIAL 6063-T6 Aluminum with Rubber Seal

FINISH Mill