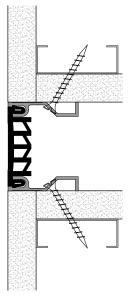

# **ELCW Series Drywall Bead Application**

This Drywall Bead Elastomeric Corridor System limits the sight line of the expansion joint by using a drywall bead for mounting. The finished tape and mud process provides a flush finish installation with an option of four Santoprene seal color options to match your surroundings.