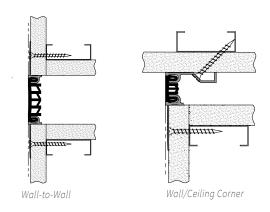

# **MODELS**

| MODEL     | INSTALLATION                           | JOINT SIZE SYSTEM TOTAL<br>AT MEAN T°F WIDTH MOVEMENT |
|-----------|----------------------------------------|-------------------------------------------------------|
| ELCWF-100 | Wall-to-Wall or<br>Wall/Ceiling Corner | AMFAKÇEİ { { DAMMAMAFAKÇEİ { { DAMMAMEĞ AKÇFH( { DA   |
| ELCWF-200 | Wall-to-Wall or<br>Wall/Ceiling Corner | AMFANÇEİ { { DMMMMAFANÇEİ { { DMMMMEİL ANÇFH( { DA    |

#### WALL-TO-WALL

| MODEL    | JOINT SIZE<br>AT MEAN T°F | SYSTEM<br>WIDTH | TOTAL<br>MOVEMENT |
|----------|---------------------------|-----------------|-------------------|
| ELCW-100 | 1" (25mm)                 | 1" (25mm)       | .5" (13mm)        |
| ELCW-200 | 2" (51mm)                 | 2" (51mm)       | 1" (25mm)         |

#### WALL/CEILING CORNER

| MODEL     | JOINT SIZE<br>AT MEAN T°F |           | TOTAL<br>MOVEMENT |
|-----------|---------------------------|-----------|-------------------|
| ELCW-100W | 1" (25mm)                 | 1" (25mm) | .5" (13mm)        |
| ELCW-200W | 2" (51mm)                 | 2" (51mm) | 1" (25mm)         |