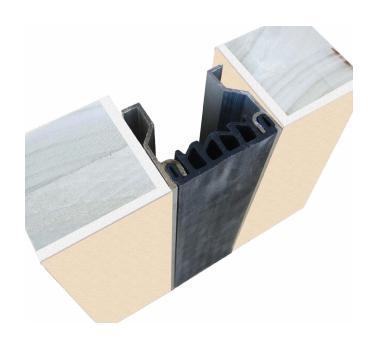

# **ELCW/F/M Series Corridor System**

The Elastomeric Corridor System limits the sight line of the expansion joint by mounting inside the joint opening. Available in a variety of attachment solutions for various applications with standard santoprene color selection to match your surrounding substrate and finish material.

**CONTINUOUS SIGHT LINE** This system can be used on walls, ceilings and corners to provide seamless and continuous aesthetics.