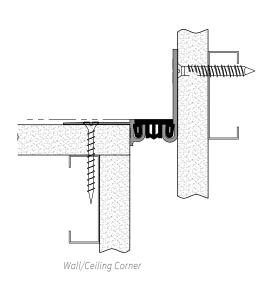

**CONTINUOUS SIGHT LINE** This system can be used on walls, ceilings and corners to provide seamless and continuous aesthetics.

# **MOVEMENT**

• Thermal: Horizontal

**MOUNTING** Flush

**JOINT SIZE** 1 inch to 2 inches

**SEAL LENGTH** Continuous

**APPLICATION** Interior

**INSTALLATION** Wall or Ceiling

**OPTIONS** Seal Color, Moisture Barrier, Fire Barrier

# **ELCW/F/M Series Corridor System (Cont.)**