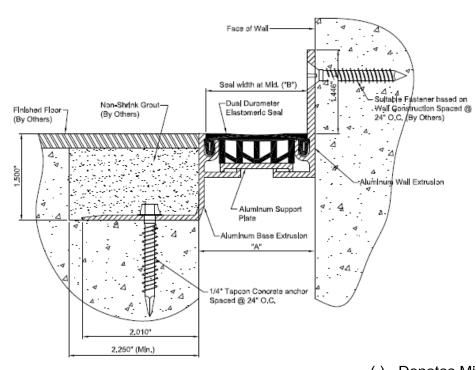

| () - Denotes | Millimeters |
|--------------|-------------|
|--------------|-------------|

| Dimension Chart                                           |           |           |           |           |            |
|-----------------------------------------------------------|-----------|-----------|-----------|-----------|------------|
| MODEL "A" @ Min. "A" @ Mid. "A" @ Max. Total Movement "B" |           |           |           |           | "B"        |
| ELCF-200W                                                 | 1.50"(38) | 2.00"(51) | 2.50"(64) | 1.00"(25) | 1.781"(45) |

13311 Main Road \* Akron \* New York \* 14001 Phone: (716) 542-3991 \* Fax: (716) 542-3996 \* E-mail: sales@eriemetal.com

PROJECT: N/A

TITLE: Floor-Floor

| Detailed by: | Date:        |  |
|--------------|--------------|--|
| BAF          | 07/20/16     |  |
|              |              |  |
| Checked by:  | Date:        |  |
| SLP          | 07/22/16     |  |
|              |              |  |
| Scale:       | EMS Job #:   |  |
| NTS          | N/A          |  |
|              |              |  |
| Sheet No.:   | Drawing No.: |  |
| 1 of 1       |              |  |
|              |              |  |