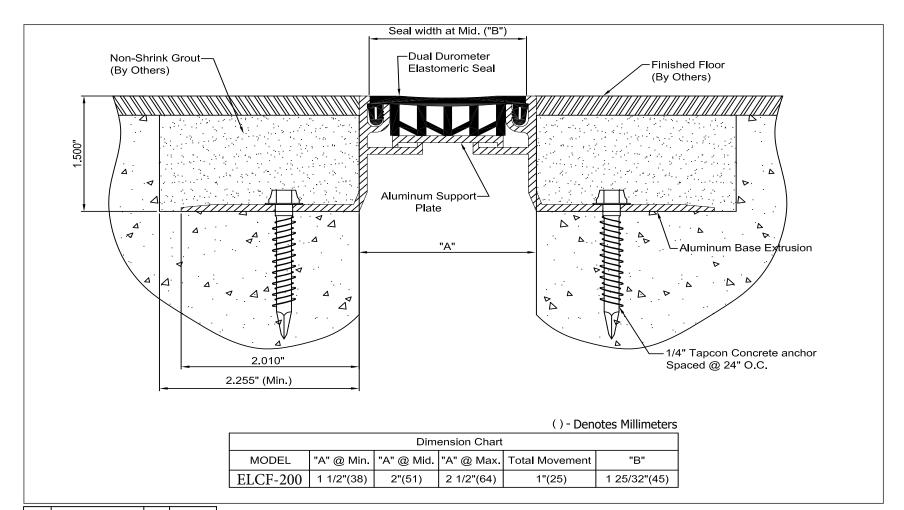

13311 Main Road \* Akron \* New York \* 14001 Phone: (716) 542-3991 \* Fax: (716) 542-3996 \* E-mail: sales@eriemetal.com

PROJECT: N/A

TITLE: Floor-Floor

| Detailed by: | Date:        |  |
|--------------|--------------|--|
| BAF          | 07/20/16     |  |
|              |              |  |
| Checked by:  | Date:        |  |
| SLP          | 07/22/16     |  |
|              |              |  |
| Scale:       | EMS Job #:   |  |
| NTS          | N/A          |  |
|              |              |  |
| Sheet No.:   | Drawing No.: |  |
| 1 of 1       |              |  |
|              |              |  |