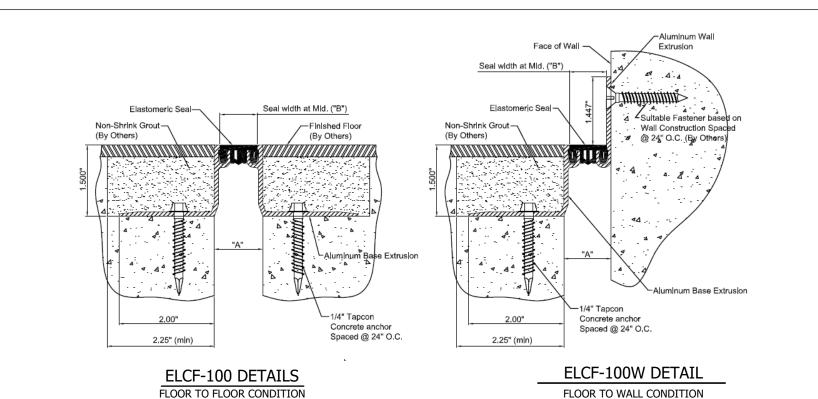

( ) Denotes Millimeters

| Dimension Chart -                                            |  |  |  |  |  |
|--------------------------------------------------------------|--|--|--|--|--|
| MODEL "A" @ Min. "A" @ Mid. "A" @ Max. Total Movement "B"    |  |  |  |  |  |
| ELCF-100/100W 3/4"(19) 1"(25) 1 1/4"(32) 1/2"(13) 25/32"(20) |  |  |  |  |  |

13311 Main Road \* Akron \* New York \* 14001 Phone: (716) 542-3991 \* Fax: (716) 542-3996 \* E-mail: sales@eriemetal.com

PROJECT: N/A

TITLE: Floor-Floor and Floor-Wall

| Detailed by: | Date:        |  |
|--------------|--------------|--|
| BAF          | 07/20/16     |  |
|              |              |  |
| Checked by:  | Date:        |  |
| SLP          | 07/22/16     |  |
|              |              |  |
| Scale:       | EMS Job #:   |  |
| NTS          | N/A          |  |
|              |              |  |
| Sheet No.:   | Drawing No.: |  |
| 1 of 1       |              |  |
|              |              |  |