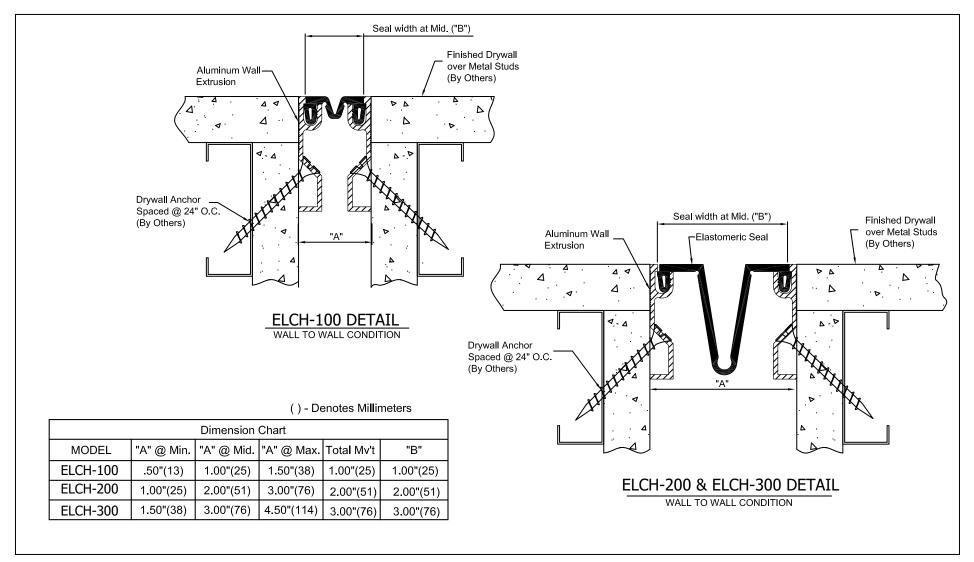

## () - Denotes Millimeters

| Dimension Chart |            |            |            |            |            |
|-----------------|------------|------------|------------|------------|------------|
| MODEL           | "A" @ Min. | "A" @ Mid. | "A" @ Max. | Total Mv't | "B"        |
| ELCH-400        | 2.00"(51)  | 4.00"(102) | 6.00"(152) | 4.00"(102) | 4.00"(102) |
| ELCH-500        | 2.50"(64)  | 5.00"(127) | 7.50"(191) | 5.00"(127) | 5.00"(127) |
| ELCH-600        | 3.00"(76)  | 6.00"(152) | 9.00"(229) | 6.00"(152) | 6.00"(152) |