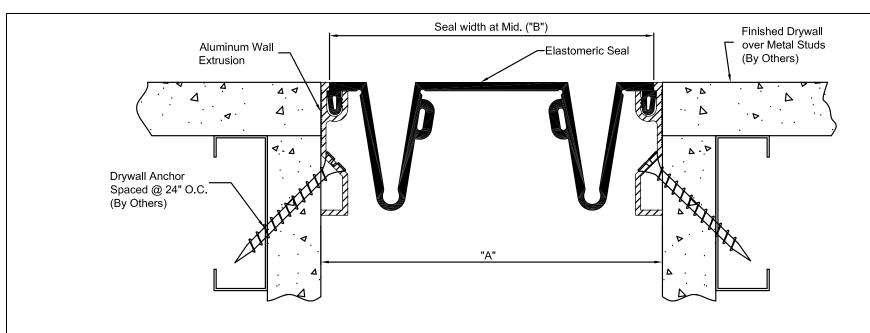

## () - Denotes Millimeters

| Dimension Chart |            |            |            |            |            |
|-----------------|------------|------------|------------|------------|------------|
| MODEL           | "A" @ Min. | "A" @ Mid. | "A" @ Max. | Total Mv't | "B"        |
| ELCH-400        | 2.00"(51)  | 4.00"(102) | 6.00"(152) | 4.00"(102) | 4.00"(102) |
| ELCH-500        | 2.50"(64)  | 5.00"(127) | 7.50"(191) | 5.00"(127) | 5.00"(127) |
| ELCH-600        | 3.00"(76)  | 6.00"(152) | 9.00"(229) | 6.00"(152) | 6.00"(152) |