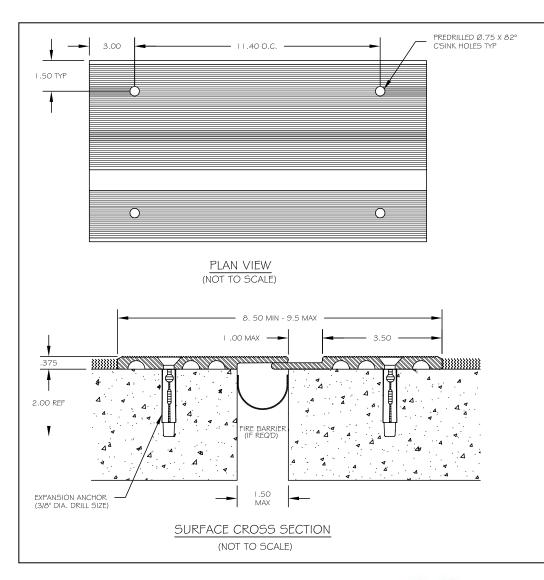

## **ERA375 Series Aluminum Expansion Joint**

## **SPECIFICATIONS**

- 6063-T6 ALUMINUM
- MILL FINISH
- SUPPLIED W/ EXPANSION ANCHORS
- STANDARD LENGTH = 10'/SECTION

| MAX LOAD @ 1.5" JOINT OPENING |         |  |
|-------------------------------|---------|--|
| CONCENTRATED                  | 400#    |  |
| UNIFORM                       | 150 PSI |  |