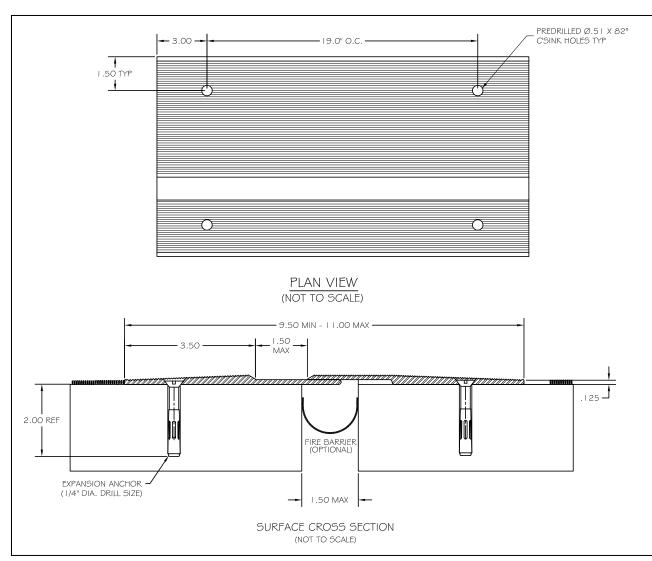

## **ERA125 Series Aluminum Expansion Joint**

## **SPECIFICATIONS**

- 6063-T6 ALUMINUM
- MILL FINISH
- SUPPLIED W/ EXPANSION ANCHORS
- STANDARD LENGTH = 10'/SECTION

| MAX LOAD @ 1.5" JOINT OPENING |        |  |
|-------------------------------|--------|--|
| CONCENTRATED                  | 200#   |  |
| UNIFORM                       | 70 PSI |  |