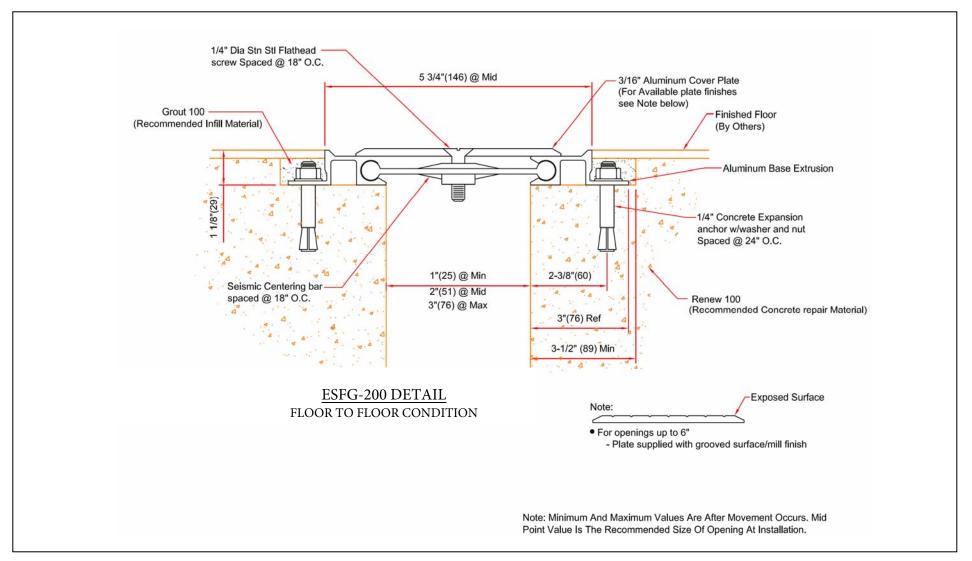

BAF10/21/17Checked By:<br/>SLPDate:<br/>10/21/17Scale:<br/>NTSEMS Job #:Sheet No.:<br/>1 of 1Drawing No.:

Date:

Detailed by:

Note: Minimum and Maximum Values are after Movement Occurs. Mid Point Value is the Recommended Size of Opening at Installation.