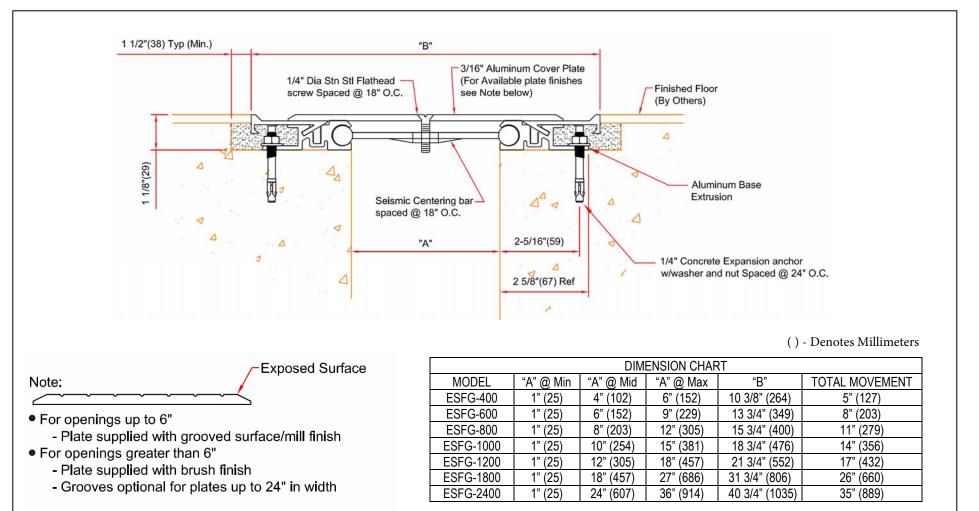

--|------|----|

The information contained herein is the proprietary property of ERIE METAL SPECIALITIES, INC. No portion of it may be reproduced by any means or used in any form accept for the purpose for which it was intended. All rights of design and invention are hereby reserved.



**PROJECT:** 

TITLE:

| _ | 13311 Main Road • Akron • New York • 14001                                |       |
|---|---------------------------------------------------------------------------|-------|
|   | Phone: (716) 542-3991 • Fax: (716) 542-3996 • E-mail: sales@eriemetal.com | Scale |
| _ |                                                                           |       |

BAF10/21/17Checked By:<br/>SLPDate:<br/>10/21/17Scale:<br/>NTSEMS Job #:Sheet No.:<br/>1 of 1Drawing No.:

Date:

Detailed by:



Note: Minimum and Maximum Values are after Movement Occurs. Mid Point Value is the Recommended Size of Opening at Installation.

| NO. |  |  |
|-----|--|--|

The information contained herein is the proprietary property of ERIE METAL SPECIALITES, INC. No portion of it may be reproduced by any means or used in any form accept for the purpose for which it was intended. All rights of design and invention are hereby reserved.

|   |  | $\square$ | ERIE METAL<br>SPECIALTIES |
|---|--|-----------|---------------------------|
| 1 |  |           | New York • 14001          |

Phone: (716) 542-3991 • Fax: (716) 542-3996 • E-mail: sales@eriemetal.com

PROJECT:

TITLE:

| Detailed by:         | Date:        |
|----------------------|--------------|
| BAF                  | 10/21/17     |
| Checked B