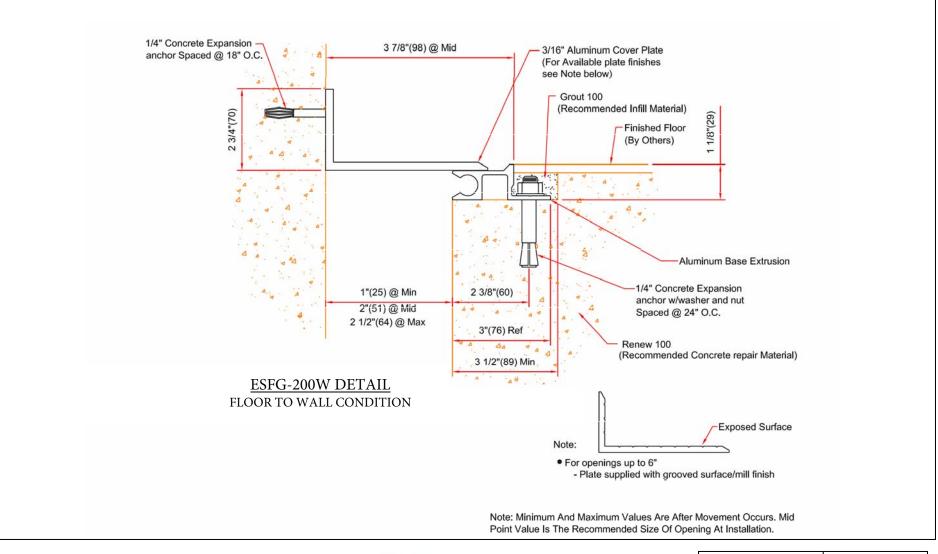

Note: Minimum and Maximum Values are after Movement Occurs. Mid Point Value is the Recommended Size of Opening at Installation.

| NO. |  |  |
|-----|--|--|

The information contained herein is the proprietary property of ERIE METAL SPECIALITES, INC. No portion of it may be reproduced by any means or used in any form accept for the purpose for which it was intended. All rights of design and invention are hereby reserved.