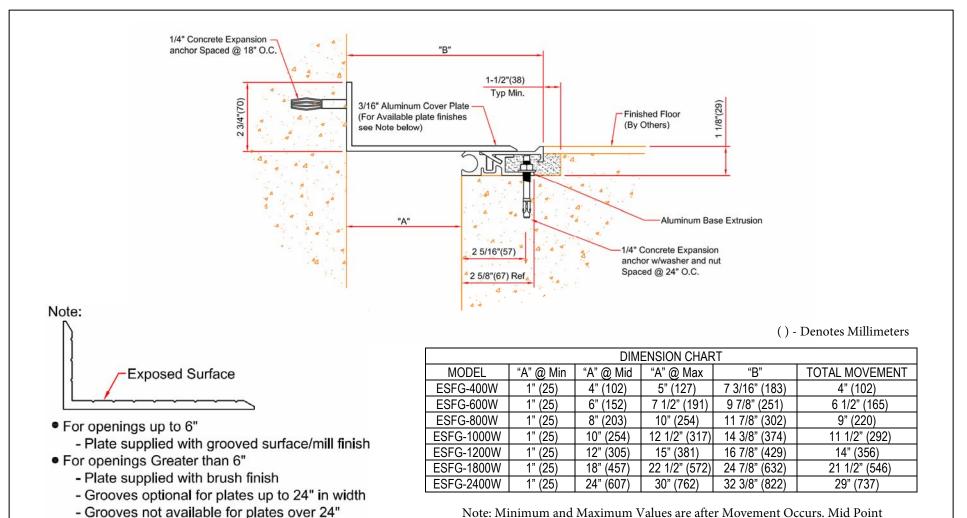

-|--|--|

The information contained herein is the proprietary property of ERIE METAL SPECIALITES, INC. No portion of it may be reproduced by any means or used in any form accept for the purpose for which it was intended. All rights of design and invention are hereby reserved.

|   |  | $\square$ | ERIE METAL<br>SPECIALTIES |
|---|--|-----------|---------------------------|
| 1 |  |           | New York • 14001          |

Phone: (716) 542-3991 • Fax: (716) 542-3996 • E-mail: sales@eriemetal.com

PROJECT:

TITLE:

| Detailed by:         | Date:        |
|----------------------|--------------|
| BAF                  | 10/21/17     |
| Checked By:          | Date:        |
| SLP                  | 10/21/17     |
| Scale:<br>NTS        | EMS Job #:   |
| Sheet No.:<br>1 of 1 | Drawing No.: |



Note: Minimum and Maximum Values are after Movement Occurs. Mid Point Value is the Recommended Size of Opening at Installation.

| NO. |  |  |
|-----|--|--|

The information contained herein is the proprietary property of ERIE METAL SPECIALITES, INC. No portion of it may be reproduced by any means or used in any form accept for the purpose for which it was intended. All rights of design and invention are hereby reserved.



| Detailed by:         | Date:        |
|----------------------|--------------|
| BAF                  | 10/21/17     |
| Checked By:          | Date:        |
| SLP                  | 10/21/17     |
| Scale:<br>NTS        | EMS Job #:   |
| Sheet No.:<br>1 of 1 | Drawing No.: |

13311 Main Road • Akron • New York • 14001 Phone: (716) 542-3991 • Fax: (716) 542-3996 •