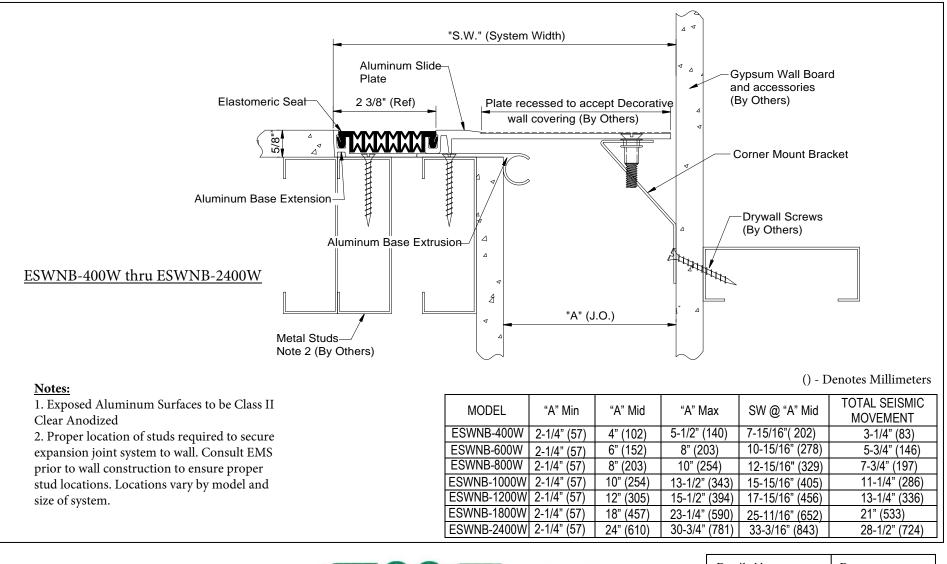

## Notes:

1. Exposed Aluminum Surfaces to be Class II Clear Anodized

2. Proper location of studs required to secure expansion joint system to wall. Consult EMS prior to wall construction to ensure proper stud locations. Locations vary by model and size of system.

() - Denotes Millimeters

PROJECT:

TITLE:

| NO. | Description | Date | Ву |
|-----|-------------|------|----|

The information contained herein is the proprietary property of ERIE METAL SPECIALITIES, INC. No portion of it may be reproduced by any means or used in any form accept for the purpose for which it was intended. All rights of design and invention are hereby reserved.