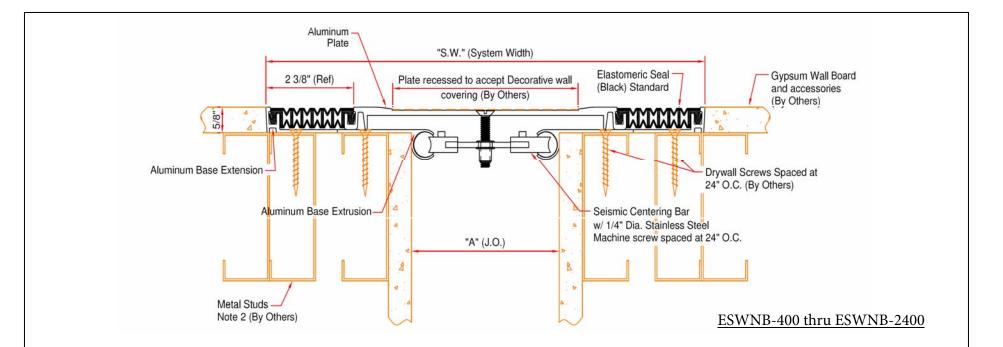

| MODEL      | "A" Min | "A" Mid   | "A" Max   | SW @ "A" Mid   | TOTAL SEISMIC<br>MOVEMENT |
|------------|---------|-----------|-----------|----------------|---------------------------|
| ESWNB-400  | 2" (51) | 4" (102)  | 6" (152)  | 11 7/8"( 302)  | 4" (102)                  |
| ESWNB-600  | 2" (51) | 6" (152)  | 9" (229)  | 15 7/8" (403)  | 7" (178)                  |
| ESWNB-800  | 2" (51) | 8" (203)  | 12" (305) | 17 7/8" (454)  | 10" (254)                 |
| ESWNB-1000 | 2" (51) | 10" (254) | 15" (381) | 21 7/8" (556)  | 13" (330)                 |
| ESWNB-1200 | 2" (51) | 12" (305) | 18" (457) | 23 7/8" (606)  | 16" (406)                 |
| ESWNB-1800 | 2" (51) | 18" (457) | 27" (686) | 33 3/8" (848)  | 25" (635)                 |
| ESWNB-2400 | 2" (51) | 24" (610) | 36" (914) | 42 3/8" (1076) | 34" (864)                 |