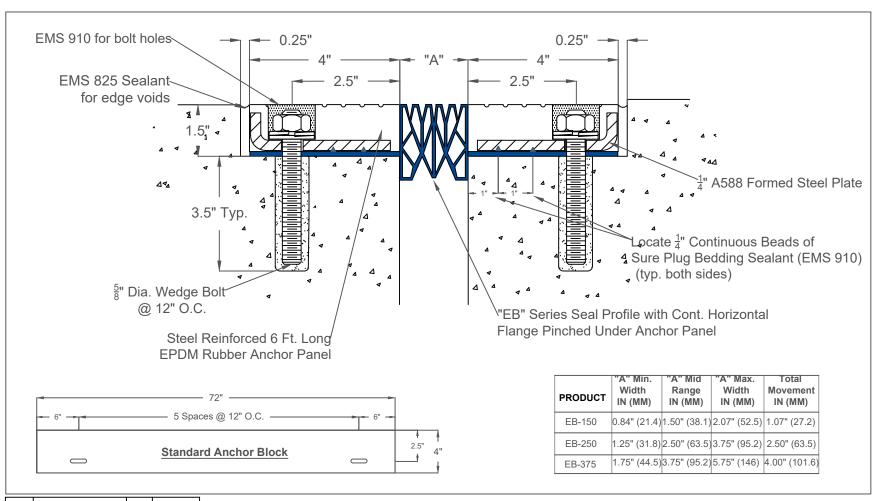

| NO. | Description | Date | Ву |
|-----|-------------|------|----|

The information contained herein is the proprietary property of ERIE METAL SPECIALTIES, INC. No portion of it may be reproduced by any means or used in any form accept for the purpose for which it was intended. All rights of design and invention are hereby reserved.



13311 Main Road \* Akron \* New York \* 14001 Phone: (716) 542-3991 \* Fax: (716) 542-3996 \* E-mail: sales@eriemetal.com

PROJECT: N/A

TITLE:EB-Series Slab-Slab Cond.

| Detailed by: | Date:        |  |
|--------------|--------------|--|
| BAF          | 07/20/16     |  |
| Checked by:  | Date:        |  |
| SLP          | 07/22/16     |  |
| Scale:       | EMS Job #:   |  |
| NTS          | N/A          |  |
| Sheet No.:   | Drawing No.: |  |
| 1 of 1