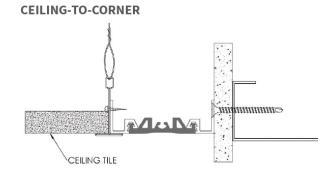

#### **MODELS**

| MODEL     | APPLICATION               | JOINT SIZE<br>AT MEAN T°F | EXPOSED<br>SIGHT LINE | TOTAL<br>MOVEMENT |
|-----------|---------------------------|---------------------------|-----------------------|-------------------|
| ELCA-100  | Ceiling to Ceiling        | 1" (25mm)                 | 1" (25mm)             | .5" (13mm)        |
| ELCA-200  | Ceiling to Ceiling        | 2" (51mm)                 | 2" (51mm)             | 1" (25mm)         |
| ELCA-300  | Ceiling to Ceiling        | 3" (76mm)                 | 3" (76mm)             | 1.5" (38mm)       |
| ELCA-100W | Ceiling to Ceiling Corner | 1" (25mm)                 | 1.37" (35mm)          | .5" (13mm)        |
| ELCA-200W | Ceiling to Ceiling Corner | 2" (51mm)                 | 2.37" (60mm)          | 1" (25mm)         |
| ELCA-300W | Ceiling to Ceiling Corner | 3" (76mm)                 | 3.37" (85mm)          | 1.5" (38mm)       |