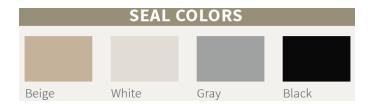

## **FEATURES**

COMPLEMENTARY SEAL COLORS Available in four elastomeric colors: beige, white, gray or black.

ACOUSTIC CEILING Fully integrated with suspended ceiling grid system.