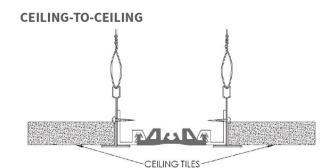

#### **MODELS**

| MODEL     | APPLICATION               | JOINT SIZE<br>AT MEAN T°F | EXPOSED<br>SIGHT LINE | TOTAL<br>MOVEMENT |
|-----------|---------------------------|---------------------------|-----------------------|-------------------|
| ELCA-100  | Ceiling to Ceiling        | 1" (25mm)                 | 1" (25mm)             | .5" (13mm)        |
| ELCA-200  | Ceiling to Ceiling        | 2" (51mm)                 | 2" (51mm)             | 1" (25mm)         |
| ELCA-300  | Ceiling to Ceiling        | 3" (76mm)                 | 3" (76mm)             | 1.5" (38mm)       |
| ELCA-100W | Ceiling to Ceiling Corner | 1" (25mm)                 | 1.37" (35mm)          | .5" (13mm)        |
| ELCA-200W | Ceiling to Ceiling Corner | 2" (51mm)                 | 2.37" (60mm)          | 1" (25mm)         |
| ELCA-300W | Ceiling to Ceiling Corner | 3" (76mm)                 | 3.37" (85mm)          | 1.5" (38mm)       |