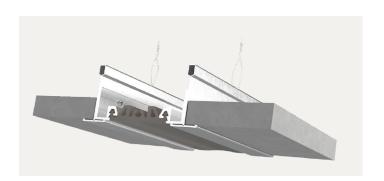

# **ELCA Series - Ceiling System**

### **MOVEMENT**

• Thermal: Horizontal & Vertical
MOUNTING Flush, Suspended
JOINT SIZE 1 inch to 3 inches
LENGTH 10 Linear Feet
APPLICATION Interior
INSTALLATION Ceiling
OPTIONS Additional materials, sizes and
finishes upon request