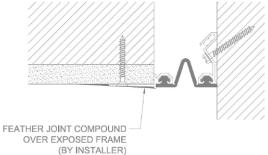

# WALL/CEILING-TO-WALL/CEILING

- FEATHER JOINT COMPOUND OVER EXPOSED FRAME (BY INSTALLER)