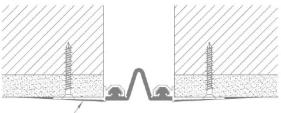

# **ELCD Series - Drywall Bead Application**

## FEATURES

COMPLEMENTARY SEAL COLORS Available in four elastomeric colors: beige, white, gray or black.

MAXIMUM MOVEMENT "V" seal design allows for maximum thermal and seismic movement

DRYWALL BEAD FLANGE Designed for drywall applications with punched holes for easy mounting. Drywall mud is floated overtop of flange and easily painted leaving only the seal exposed.

## DETAILS

MATERIAL 6063-T6 Aluminum, Meets ASTM B209

FINISH Mill

- MOVEMENT
- Thermal: Horizontal
- Seismic: Lateral Shaer
- MOUNTING Flush with Drywall Bead

JOINT SIZE 2 to 6 inches

SEAL LENGTH Continuous

APPLICATION Interior INSTALLATION Wall or Ceiling

**OPTIONS** Additional size and material

options available upon request.





# WALL/CEILING-TO-WALL/CEILING



- FEATHER JOINT COMPOUND OVER EXPOSED FRAME (BY INSTALLER)

### WALL/CEILING-TO-CORNER



### MODELS

| MODEL     | APPLICATION                  | JOINT SIZE<br>AT MEAN T°F | EXPOSED<br>SIGHT LINE | TOTAL<br>MOVEMENT |
|-----------|------------------------------|---------------------------|-----------------------|-------------------|
| ELCD-200  | Wall/Ceiling to Wall/Ceiling | 2" (51mm)                 | 2" (51mm)             | 2" (51mm)         |
| ELCD-300  | Wall/Ceiling to Wall/Ceiling | 3" (76mm)                 | 3" (76mm)             | 3" (76mm)         |
| ELCD-400  | Wall/Ceiling to Wall/Ceiling | 4" (102mm)                | 4" (102mm)            | 4" (102mm)        |
| ELCD-500  | Wall/Ceiling to Wall/Ceiling | 5" (127mm)                | 5" (127mm)            | 5" (127mm)