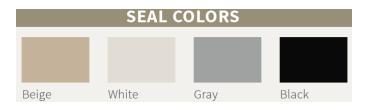

## FEATURES

COMPLEMENTARY SEAL COLORS Available in four elastomeric colors: beige, white, gray or black.

MAXIMUM MOVEMENT "V" seal design allows for maximum thermal and seismic movement

DRYWALL BEAD FLANGE Designed for drywall applications with punched holes for easy mounting. Drywall mud is floated overtop of flange and easily painted leaving only the seal exposed.