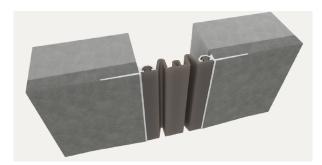

# **ELCD Series - Drywall Bead Application**

## FEATURES

COMPLEMENTARY SEAL COLORS Available in four elastomeric colors: beige, white, gray or black.

MAXIMUM MOVEMENT "V" seal design allows for maximum thermal and seismic movement

DRYWALL BEAD FLANGE Designed for drywall applications with punched holes for easy mounting. Drywall mud is floated overtop of flange and easily painted leaving only the seal exposed.