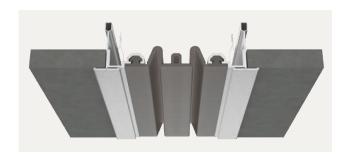

## **CEILING-TO-CEILING**

### **MODELS**

| MODEL     | APPLICATION               | JOINT SIZE<br>AT MEAN T°F | EXPOSED<br>SIGHT LINE | TOTAL<br>MOVEMENT |
|-----------|---------------------------|---------------------------|-----------------------|-------------------|
| ELCE-200  | Ceiling to Ceiling        | 2" (51mm)                 | Varies Due To T-Grid  | 2" (51mm)         |
| ELCE-300  | Ceiling to Ceiling        | 3" (76mm)                 | Varies Due To T-Grid  | 3" (76mm)         |
| ELCE-400  | Ceiling to Ceiling        | 4" (102mm)                | Varies Due To T-Grid  | 4" (102mm)        |
| ELCE-500  | Ceiling to Ceiling        | 5" (127mm)                | Varies Due To T-Grid  | 5" (127mm)        |
| ELCE-600  | Ceiling to Ceiling        | 6" (152mm)                | Varies Due To T-Grid  | 6" (152mm)        |
| ELCE-200W | Ceiling to Ceiling Corner | 2" (51mm)                 | Varies Due To T-Grid  | 2" (51mm)         |
| ELCE-300W | Ceiling to Ceiling Corner | 3" (76mm)                 | Varies Due To T-Grid  | 3" (76mm)         |
| ELCE-400W | Ceiling to Ceiling Corner | 4" (102mm)                | Varies Due To T-Grid  | 4" (102mm)        |
| ELCE-500W | Ceiling to Ceiling Corner | 5" (127mm)                | Varies Due To T-Grid  | 5" (127mm)        |
| ELCE-600W | Ceiling to Ceiling Corner | 6" (152mm)                | Varies Due To T-Grid  | 6" (152mm)        |