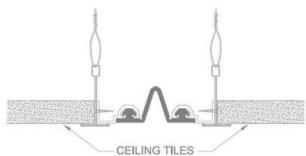

## **CEILING-TO-CEILING**

### **MODELS**

| MODEL     | APPLICATION               | JOINT SIZE<br>AT MEAN T°F | EXPOSED<br>SIGHT LINE | TOTAL<br>MOVEMENT |
|-----------|---------------------------|---------------------------|-----------------------|-------------------|
| ELCE-200  | Ceiling to Ceiling        | 2" (51mm)                 | Varies Due To T-Grid  | 2" (51mm)         |
| ELCE-300  | Ceiling to Ceiling        | 3" (76mm)                 | Varies Due To T-Grid  | 3" (76mm)         |
| ELCE-400  | Ceiling to Ceiling        | 4" (102mm)                | Varies Due To T-Grid  | 4" (102mm)        |
| ELCE-500  | Ceiling to Ceiling        | 5" (127mm)                | Varies Due To T-Grid  | 5" (127mm)        |
| ELCE-600  | Ceiling to Ceiling        | 6" (152mm)                | Varies Due To T-Grid  | 6" (152mm)        |
| ELCE-200W | Ceiling to Ceiling Corner | 2" (51mm)                 | Varies Due To T-Grid  | 2" (51mm)         |
| ELCE-300W | Ceiling to Ceiling Corner | 3" (76mm)                 | Varies Due To T-Grid  | 3" (76mm)         |
| ELCE-400W | Ceiling to Ceiling Corner | 4" (102mm)                | Varies Due To T-Grid  | 4" (102mm)        |
| ELCE-500W | Ceiling to Ceiling Corner | 5" (127mm)                | Varies Due To T-Grid  | 5" (127mm)        |
| ELCE-600W | Ceiling to Ceiling Corner | 6" (152mm)                | Varies Due To T-Grid  | 6" (152mm)        |