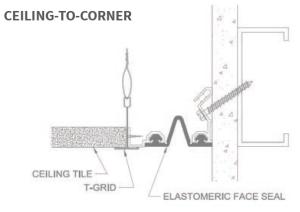

### **MODELS**

| MODEL     | APPLICATION               | JOINT SIZE<br>AT MEAN T°F | EXPOSED<br>SIGHT LINE | TOTAL<br>MOVEMENT |
|-----------|---------------------------|---------------------------|-----------------------|-------------------|
| ELCE-200  | Ceiling to Ceiling        | 2" (51mm)                 | Varies Due To T-Grid  | 2" (51mm)         |
| ELCE-300  | Ceiling to Ceiling        | 3" (76mm)                 | Varies Due To T-Grid  | 3" (76mm)         |
| ELCE-400  | Ceiling to Ceiling        | 4" (102mm)                | Varies Due To T-Grid  | 4" (102mm)        |
| ELCE-500  | Ceiling to Ceiling        | 5" (127mm)                | Varies Due To T-Grid  | 5" (127mm)        |
| ELCE-600  | Ceiling to Ceiling        | 6" (152mm)                | Varies Due To T-Grid  | 6" (152mm)        |
| ELCE-200W | Ceiling to Ceiling Corner | 2" (51mm)                 | Varies Due To T-Grid  | 2" (51mm)         |
| ELCE-300W | Ceiling to Ceiling Corner | 3" (76mm)                 | Varies Due To T-Grid  | 3" (76mm)         |
| ELCE-400W | Ceiling to Ceiling Corner | 4" (102mm)                | Varies Due To T-Grid  | 4" (102mm)        |
| ELCE-500W | Ceiling to Ceiling Corner | 5" (127mm)                | Varies Due To T-Grid  | 5" (127mm)        |
| ELCE-600W | Ceiling to Ceiling Corner | 6" (152mm)                | Varies Due To T-Grid  | 6" (152mm)        |