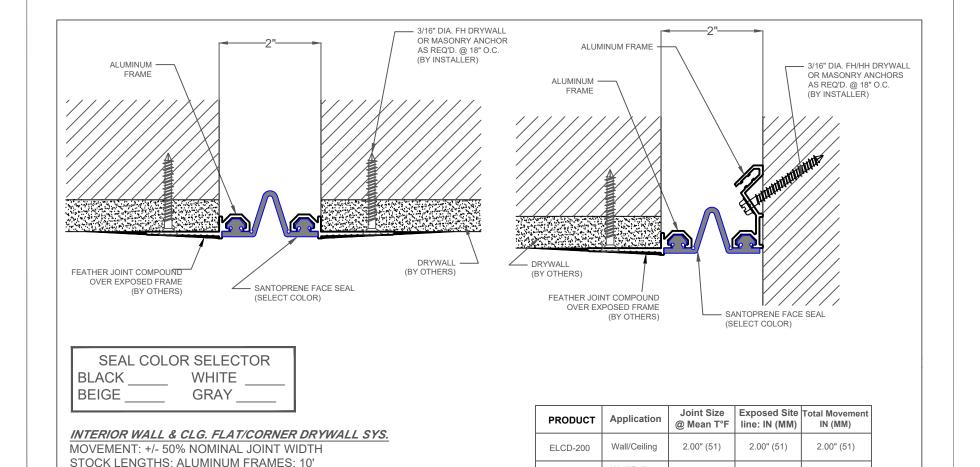

Wall/Ceiling

Corner

2.00" (51)

2.00" (51)

ELCD-200W

13311 Main Road \* Akron \* New York \* 14001 Phone: (716) 542-3991 \* Fax: (716) 542-3996 \* E-mail: sales@eriemetal.com

| PROJECT:             |
|----------------------|
| TITLE: ELCD-200/200W |

2.00" (51)

| NO.                                                             | Description | Date | Ву |
|-----------------------------------------------------------------|-------------|------|----|
| The information contained herein is the proprietary property of |             |      |    |

| SEAL COLOR SELECTOR |       |  |
|---------------------|-------|--|
| BLACK               | WHITE |  |
| BEIGE               | GRAY  |  |

## INTERIOR WALL & CLG. FLAT/CORNER DRYWALL SYS.

MOVEMENT: +/- 50% NOMINAL JOINT WIDTH STOCK LENGTHS: ALUMINUM FRAMES: 10'

**SEAL: CONTINUOUS** 

| PRODUCT   | Application            | Joint Size "A"<br>@ Mean T°F | Exposed Site line: IN (MM) | Total Movement<br>IN (MM) |
|-----------|------------------------|------------------------------|----------------------------|---------------------------|
| ELCD-400  | Wall/Ceiling           | 4.00" (102)                  | 4.00" (102)                | 4.00" (102)               |
| ELCD-500  | Wall/Ceiling           | 5.00" (127)                  | 5.00" (127)                | 5.00" (127)               |
| ELCD-600  | Wall/Ceiling           | 6.00" (152)                  | 6.00" (152)                | 6.00" (152)               |
| ELCD-400W | Wall/Ceiling<br>Corner | 4.00" (102)                  | 4.00" (102)                | 4.00" (102)               |
| ELCD-500W | Wall/Ceiling<br>Corner | 5.00" (127)                  | 5.00" (127)                | 5.00" (127)               |
| ELCD-600W | Wall/Ceiling<br>Corner | 6.00" (152)                  | 6.00" (152)                | 6.00" (152)               |