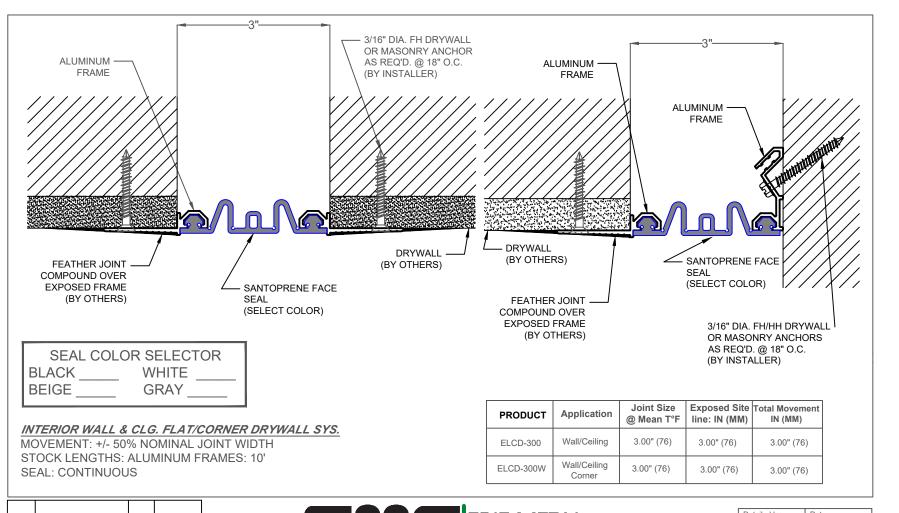

13311 Main Road \* Akron \* New York \* 14001 Phone: (716) 542-3991 \* Fax: (716) 542-3996 \* E-mail: sales@eriemetal.com

PROJECT:

TITLE: ELCD-300/300W

| Detailed by: | Date:        |  |
|--------------|--------------|--|
| BAF          | 10/21/17     |  |
| Checked by:  | Date:        |  |
| SLP          | 10/21/17     |  |
| Scale:       | EMS Job #:   |  |
| NTS          |              |  |
| Sheet No.:   | Drawing No.: |  |
| 1 of 1       | ELCD-1       |  |

| SEAL COLOR SELECTOR |       |  |
|---------------------|-------|--|
| BLACK               | WHITE |  |
| BEIGE               | GRAY  |  |

## INTERIOR WALL & CLG. FLAT/CORNER DRYWALL SYS.

MOVEMENT: +/- 50% NOMINAL JOINT WIDTH STOCK LENGTHS: ALUMINUM FRAMES: 10'

**SEAL: CONTINUOUS** 

| PRODUCT   | Application            | Joint Size "A"<br>@ Mean T°F | Exposed Site line: IN (MM) | Total Movement<br>IN (MM) |
|-----------|------------------------|------------------------------|----------------------------|---------------------------|
| ELCD-400  | Wall/Ceiling           | 4.00" (102)                  | 4.00" (102)                | 4.00" (102)               |
| ELCD-500  | Wall/Ceiling           | 5.00" (127)                  | 5.00" (127)                | 5.00" (127)               |
| ELCD-600  | Wall/Ceiling           | 6.00" (152)                  | 6.00" (152)                | 6.00" (152)               |
| ELCD-400W | Wall/Ceiling<br>Corner | 4.00" (102)                  | 4.00" (102)                | 4.00" (102)               |
| ELCD-500W | Wall/Ceiling<br>Corner | 5.00" (127)                  | 5.00" (127)                | 5.00" (127)               |
| ELCD-600W | Wall/Ceiling<br>Corner | 6.00" (152)                  | 6.00" (152)                | 6.00" (152)               |