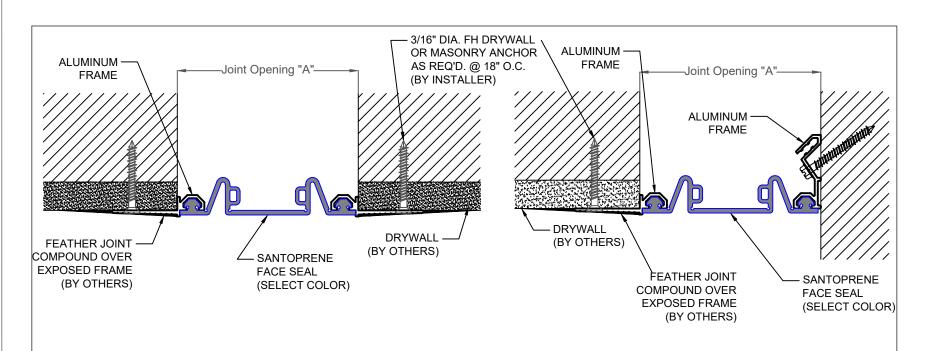

## INTERIOR WALL & CLG. FLAT/CORNER DRYWALL SYS.

MOVEMENT: +/- 50% NOMINAL JOINT WIDTH STOCK LENGTHS: ALUMINUM FRAMES: 10'

**SEAL: CONTINUOUS** 

| PRODUCT   | Application            | Joint Size "A"<br>@ Mean T°F | Exposed Site line: IN (MM) | Total Movement<br>IN (MM) |
|-----------|------------------------|------------------------------|----------------------------|---------------------------|
| ELCD-400  | Wall/Ceiling           | 4.00" (102)                  | 4.00" (102)                | 4.00" (102)               |
| ELCD-500  | Wall/Ceiling           | 5.00" (127)                  | 5.00" (127)                | 5.00" (127)               |
| ELCD-600  | Wall/Ceiling           | 6.00" (152)                  | 6.00" (152)                | 6.00" (152)               |
| ELCD-400W | Wall/Ceiling<br>Corner | 4.00" (102)                  | 4.00" (102)                | 4.00" (102)               |
| ELCD-500W | Wall/Ceiling<br>Corner | 5.00" (127)                  | 5.00" (127)                | 5.00" (127)               |
| ELCD-600W | Wall/Ceiling<br>Corner | 6.00" (152)                  | 6.00" (152)                | 6.00" (152)               |