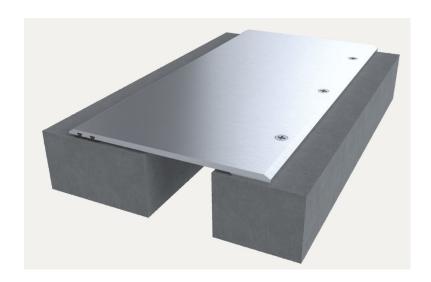

## **Description**

The ALCPS-Series aluminum cover plates are smooth surfaced and ideal for applications such as gymnasium floors; they feature two gaskets to dampen sound in high-pedestrian traffic applications.

The ALCPS-Series easily installs on floor surface, directly to the substrate without the preformed blockout requirements.