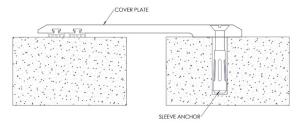

The ALCPS-Series easily installs on floor surface, directly to the substrate without the preformed blockout requirements.

## **Details/Features**

Material 6063-T6 Aluminum, Meets ASTM B221

Finish Mill

Movement Thermal: Horizontal

Mounting Surface

Joint Size 1 inch and 2 inches

**Length** 10 Linear Feet

Load Pedestrian and Light Cart

**Installation** Floor

**Options** Fire Barrier

| MODEL     | APPLICATION | JOINT SIZE<br>AT MEAN T°F | EXPOSED<br>SIGHT LINE | TOTAL<br>MOVEMENT |
|-----------|-------------|---------------------------|-----------------------|-------------------|
| ALCPS-100 | Surface     | 1" (25mm)                 | 4.18" (107mm)         | 1" (25mm)         |
| ALCPS-200 | Surface     | 2" (51mm)                 | 6" (153mm)            | 2" (51mm)         |