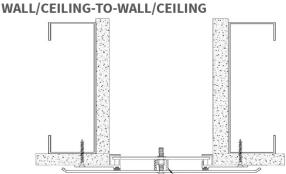

## MODELS

| MODEL      | APPLICATION                  | JOINT SIZE<br>AT MEAN T°F | EXPOSED<br>SIGHT LINE | TOTAL<br>MOVEMENT |
|------------|------------------------------|---------------------------|-----------------------|-------------------|
| EFCT-200   | Wall/Ceiling to Wall/Ceiling | 2" (51mm)                 | 7"(177mm)             | 2" (51mm)         |
| EFCT-400   | Wall/Ceiling to Wall/Ceiling | 4" (102mm)                | 10.5" (267mm)         | 4" (102mm)        |
| EFCT-600   | Wall/Ceiling to Wall/Ceiling | 6" (152mm)                | 13.5" (343mm)         | 6" (152mm)        |
| EFCT-800   | Wall/Ceiling to Wall/Ceiling | 8" (203mm)                | 16.5"(419mm)          | 8" (203mm)        |
| EFCT-1000  | Wall/Ceiling to Wall/Ceiling | 10" (254mm)               | 19.5"(495mm)          | 10" (254mm)       |
| EFCT-1200  | Wall/Ceiling to Wall/Ceiling | 12" (305mm)               | 22.5"(572mm)          | 12" (305mm)       |
| EFCT-200W  | Wall/Ceiling to Corner       | 2" (51mm)                 | 4.5" (114mm)          | 1" (25mm)         |
| EFCT-400W  | Wall/Ceiling to Corner       | 4" (102mm)                | 7.25" (184mm)         | 2" (51mm)         |
| EFCT-600W  | Wall/Ceiling to Corner       | 6" (152mm)                | 9.75" (248mm)         | 3" (76mm)         |
| EFCT-800W  | Wall/Ceiling to Corner       | 8" (203mm)                | 12.25" (311mm)        | 4" (102mm)        |
| EFCT-1000W | Wall/Ceiling to Corner       | 10" (254mm)               | 14.75" (375mm)        | 5" (127mm)        |
| EFCT-1200W | Wall/Ceiling to Corner       | 12" (305mm)               | 17.25" (438mm)        | 6" (152mm)        |