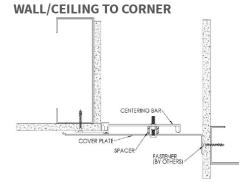

## MODELS

| MODEL      | APPLICATION                  | JOINT SIZE<br>AT MEAN T°F | EXPOSED<br>SIGHT LINE | TOTAL<br>MOVEMENT |
|------------|------------------------------|---------------------------|-----------------------|-------------------|
| EFCT-200   | Wall/Ceiling to Wall/Ceiling | 2" (51mm)                 | 7"(177mm)             | 2" (51mm)         |
| EFCT-400   | Wall/Ceiling to Wall/Ceiling | 4" (102mm)                | 10.5" (267mm)         | 4" (102mm)        |
| EFCT-600   | Wall/Ceiling to Wall/Ceiling | 6" (152mm)                | 13.5" (343mm)         | 6" (152mm)        |
| EFCT-800   | Wall/Ceiling to Wall/Ceiling | 8" (203mm)                | 16.5"(419mm)          | 8" (203mm)        |
| EFCT-1000  | Wall/Ceiling to Wall/Ceiling | 10" (254mm)               | 19.5"(495mm)          | 10" (254mm)       |
| EFCT-1200  | Wall/Ceiling to Wall/Ceiling | 12" (305mm)               | 22.5"(572mm)          | 12" (305mm)       |
| EFCT-200W  | Wall/Ceiling to Corner       | 2" (51mm)                 | 4.5" (114mm)          | 1" (25mm)         |
| EFCT-400W  | Wall/Ceiling to Corner       | 4" (102mm)                | 7.25" (184mm)         | 2" (51mm)         |
| EFCT-600W  | Wall/Ceiling to Corner       | 6" (152mm)                | 9.75" (248mm)         | 3" (76mm)         |
| EFCT-800W  | Wall/Ceiling to Corner       | 8" (203mm)                | 12.25" (311mm)        | 4" (102mm)        |
| EFCT-1000W | Wall/Ceiling to Corner       | 10" (254mm)               | 14.75" (375mm)        | 5" (127mm)        |
| EFCT-1200W | Wall/Ceiling to Corner       | 12" (305mm)               | 17.25" (438mm)        | 6" (152mm)        |