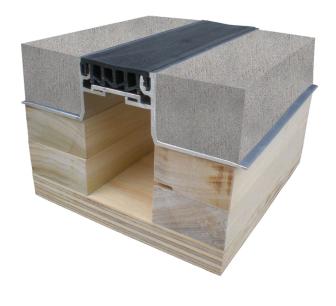

## **ELCFC Series Floor System**

This Flooring Infill Elastomeric Expansion Joint System is a surface mounted system that is designed for mounting directly over the expansion joint and receives flooring on top of the installed assembly.

## **DETAILS**

MATERIAL 6063-T6 Aluminum FINISH Mill and Rubber Seal MOVEMENT

• Thermal: Horizontal

**MOUNTING** Surface

JOINT SIZE 1 inch or 2 inches

**LENGTH** 10 Linear Feet

**LOAD** Pedestrian and Light Cart

**INSTALLATION** Floor

**OPTIONS** Seal Color, Moisture Barrier, Fire

Barrier

**MODELS** 