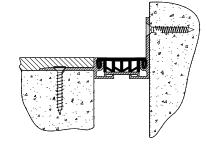

## **ELCFC Series Floor System**

This Flooring Infill Elastomeric Expansion Joint System is a surface mounted system that is designed for mounting directly over the expansion joint and receives flooring on top of the installed assembly.

## **DETAILS**

MATERIAL 6063-T6 Aluminum FINISH Mill and Rubber Seal MOVEMENT

• Thermal: Horizontal

**MOUNTING** Surface

JOINT SIZE 1 inch or 2 inches

**LENGTH** 10 Linear Feet

**LOAD** Pedestrian and Light Cart

**INSTALLATION** Floor

**OPTIONS** Seal Color, Moisture Barrier, Fire

Barrier

**MODELS** 