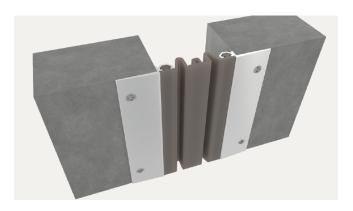

# **ELCS Series - Surface Application**

## **FEATURES**

**MAXIMUM MOVEMENT** "V" seal design allows for maximum thermal and seismic movement

**CONTINUOUS SIGHT LINE** This system can be used on wall, ceilings and corners to provide seamless and continuous aesthetics.

## MOVEMENT

- Thermal: Horizontal and Vertical
- Seismic: Lateral Shear

**MOUNTING** Surface

JOINT SIZE 2 inches to 6 inches

LENGTH Continuous
APPLICATION Interior

**INSTALLATION** Wall or Ceiling

WALL/CEILING-TO-CORNER