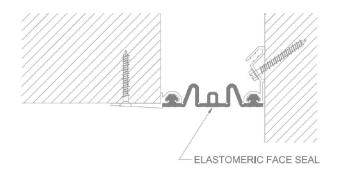

## MOVEMENT

- Thermal: Horizontal and Vertical
- Seismic: Lateral Shear

**MOUNTING** Surface

JOINT SIZE 2 inches to 6 inches

LENGTH Continuous
APPLICATION Interior

**INSTALLATION** Wall or Ceiling

WALL/CEILING-TO-CORNER