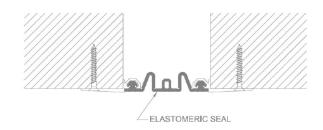

# **ELCS Series - Surface Application**

## **FEATURES**

**MAXIMUM MOVEMENT** "V" seal design allows for maximum thermal and seismic movement

**CONTINUOUS SIGHT LINE** This system can be used on wall, ceilings and corners to provide seamless and continuous aesthetics.

#### **DETAILS**

MATERIAL 6063-T5 Aluminum, Meets ASTM B209 FINISH Mill

## MOVEMENT

- Thermal: Horizontal and Vertical
- Seismic: Lateral Shear

**MOUNTING** Surface

JOINT SIZE 2 inches to 6 inches

LENGTH Continuous
APPLICATION Interior

**INSTALLATION** Wall or Ceiling



WALL/CEILING-TO-CORNER



## WALL/CEILING-TO-WALL/CEILING





### **MODELS**

| MODEL     | APPLICATION                  | JOINT SIZE<br>AT MEAN T°F | EXPOSED<br>SIGHT LINE | TOTAL<br>MOVEMENT |
|-----------|------------------------------|---------------------------|-----------------------|-------------------|
| ELCS-200  | Wall/Ceiling to Wall/Ceiling | 2" (51mm)                 | 4.87" (124mm)         | 2" (51mm)         |
| ELCS-300  | Wall/Ceiling to Wall/Ceiling | 3" (76mm)                 | 5.87" (149mm)         | 3" (76mm)         |
| ELCS-400  | Wall/Ceiling to Wall/Ceiling | 4" (102mm)                | 6.87" (175mm)         | 4" (102mm)        |
| ELCS-500  | Wall/Ceiling to Wall/Ceiling | 5" (127mm)                | 7.87" (200mm)         | 5" (127mm)        |
| ELCS-600  | Wall/Ceiling to Wall/Ceiling | 6" (152mm)                | 8.87" (