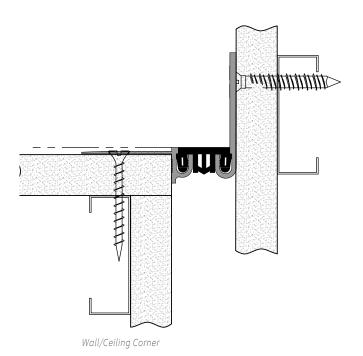

# **ELCWM Series Corridor System**

Designed for drywall corner applications, this Elastomeric Corridor Corner System limits the sight line of the expansion joint by using a drywall bead. The system is mounted to the outside of the joint opening with a finished tape and mud process, while maintaining the elegance of exposed aluminum corner plate. The Santoprene seal comes in four colors to match your surroundings.

**CONTINUOUS SIGHT LINE** This system can be used

on walls, ceilings and corners to provide seamless and continuous aesthetics.

## **MOVEMENT**

• Thermal: Horizontal

MOUNTING Flush with Drywall Bead

JOINT SIZE 1 inch to 2 inches

SEAL LENGTH Continuous

APPLICATION Interior

INSTALLATION Wall or Ceiling

**OPTIONS** Seal Color, Moisture Barrier, Fire