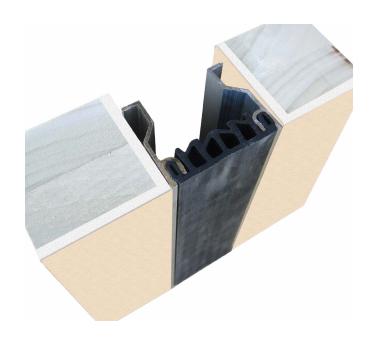

# **ELCWM Series Corridor System**

Designed for drywall corner applications, this Elastomeric Corridor Corner System limits the sight line of the expansion joint by using a drywall bead. The system is mounted to the outside of the joint opening with a finished tape and mud process, while maintaining the elegance of exposed aluminum corner plate. The Santoprene seal comes in four colors to match your surroundings.

**CONTINUOUS SIGHT LINE** This system can be used

on walls, ceilings and corners to provide seamless and continuous aesthetics.

#### **DETAILS**

MATERIAL 6063-T6 Aluminum with Rubber Seal

FINISH Mill