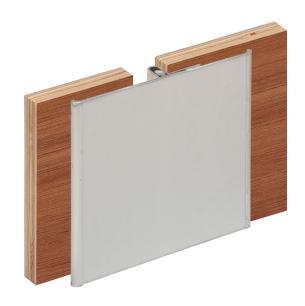

#### **FEATURES**

**COORDINATING CORNERS** Available with corner option for a complete solution.

**ARCHITECTURAL AESTHETICS** The sliding cover plate with a clear anodized finish provides a highend appearance.

**CONTINUOUS SIGHT LINE** This system can be used on walls, ceilings and corners to provide seamless and continuous aesthetics.

Wall-to-Wall