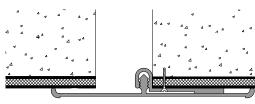

## **MODELS**

| MODEL     | INSTALLATION           | JOINT SIZE<br>AT MEAN T°F | SYSTEM WIDTH  | TOTAL<br>MOVEMENT |
|-----------|------------------------|---------------------------|---------------|-------------------|
| ENWJ-100  | Wall-to-Wall           | 1" (25mm)                 | 3" (76mm)     | 0.5" (13mm)       |
| ENWJ-100W | Wall-to-Ceiling/Corner | 1" (25mm)                 | 3" (76mm)     | 0.5" (13mm)       |
| ENWJ-150  | Wall-to-Wall           | 1.5" (38mm)               | 4" (102mm)    | 2" (51mm)         |
| ENWJ-200  | Wall-to-Wall           | 2" (51mm)                 | 5.75" (146mm) | 2" (51mm)         |
|           | Wall-to-Ceiling/Corner | , ,                       | , ,           | ,                 |
|           | Wall-to-Wall           | - ( - /                   | 7" (178mm)    | - ( - /           |
| ENWJ-300W | Wall-to-Ceiling/Corner | 3" (76mm)                 | 7" (178mm)    | 3" (76mm)         |

**CONTINUOUS SIGHT LINE** This system can be used on walls, ceilings and corners to provide seamless and continuous aesthetics.

Wall-to-Wall