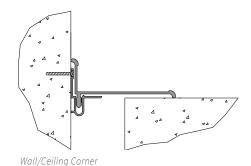

## **MODELS**

| MODEL     | INSTALLATION           | JOINT SIZE<br>AT MEAN T°F | SYSTEM WIDTH  | TOTAL<br>MOVEMENT |
|-----------|------------------------|---------------------------|---------------|-------------------|
| ENWJ-100  | Wall-to-Wall           | 1" (25mm)                 | 3" (76mm)     | 0.5" (13mm)       |
| ENWJ-100W | Wall-to-Ceiling/Corner | 1" (25mm)                 | 3" (76mm)     | 0.5" (13mm)       |
| ENWJ-150  | Wall-to-Wall           | 1.5" (38mm)               | 4" (102mm)    | 2" (51mm)         |
| ENWJ-200  | Wall-to-Wall           | 2" (51mm)                 | 5.75" (146mm) | 2" (51mm)         |
|           | Wall-to-Ceiling/Corner | , ,                       | , ,           | ,                 |
|           | Wall-to-Wall           | - ( - /                   | 7" (178mm)    | - ( - /           |
| ENWJ-300W | Wall-to-Ceiling/Corner | 3" (76mm)                 | 7" (178mm)    | 3" (76mm)         |

## **MOVEMENT**

• Thermal: Horizontal

**MOUNTING** Surface

**JOINT SIZE** 1 inch to 3 inches

**LENGTH** 10 Linear Feet **APPLICATION** Interior

**INSTALLATION** Wall or Ceiling

**OPTIONS** Moisture Barrier, Fire Barrier