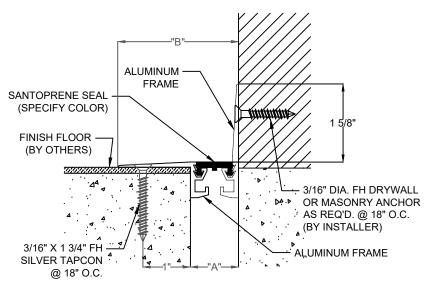

## FLOOR - FLOOR/WALL SURFACE MOUNT SYSTEM

EXPOSED FINISH: MILL

MOVEMENT: +/- 25% JOINT WIDTH

STOCK LENGTHS: 10'-0"

| PRODUCT    | Application | Joint Size "A"<br>@ Mean T°F | Exposed Site line "B" IN(MM) | Total Movement<br>IN (MM) |
|------------|-------------|------------------------------|------------------------------|---------------------------|
| ELCFS-100  | Floor-Floor | 1.00" (25)                   | 4.00" (102)                  | 0.50" (13)                |
| ELCFS-100W | Floor-Wall  | 1.00" (25)                   | 2.50" (64)                   | 0.50" (13)                |