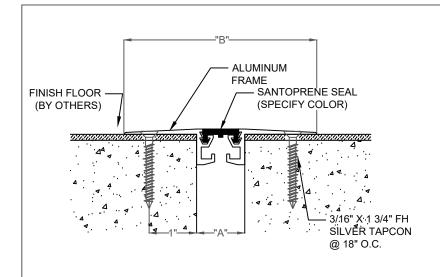

## FLOOR - FLOOR/WALL SURFACE MOUNT SYSTEM

EXPOSED FINISH: MILL

MOVEMENT: +/- 25% JOINT WIDTH

STOCK LENGTHS: 10'-0"

| PRODUCT    | Application | Joint Size "A"<br>@ Mean T°F | Exposed Site line "B" IN(MM) | Total Movement<br>IN (MM) |
|------------|-------------|------------------------------|------------------------------|---------------------------|
| ELCFS-100  | Floor-Floor | 1.00" (25)                   | 4.00" (102)                  | 0.50" (13)                |
| ELCFS-100W | Floor-Wall  | 1.00" (25)                   | 2.50" (64)                   | 0.50" (13)                |