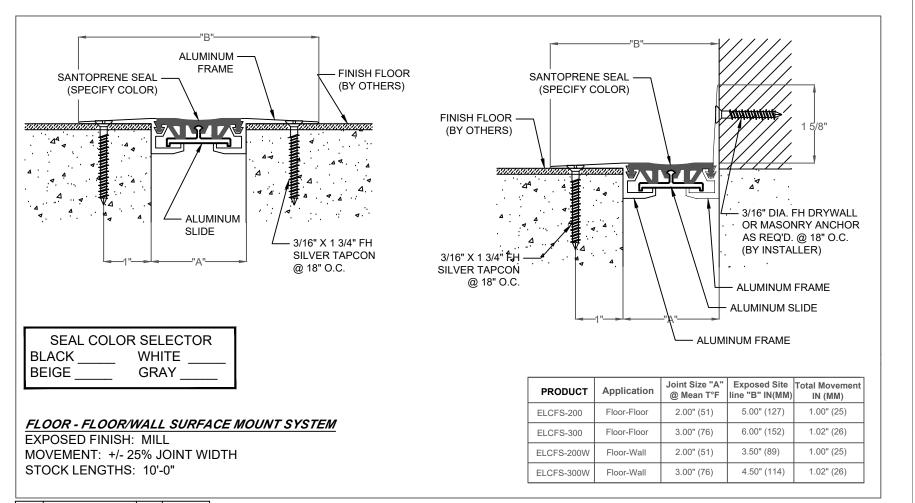

SEAL COLOR SELECTOR
BLACK \_\_\_\_ WHITE \_\_\_
BEIGE \_\_\_\_ GRAY \_\_\_\_

## FLOOR - FLOOR/WALL SURFACE MOUNT SYSTEM

EXPOSED FINISH: MILL

MOVEMENT: +/- 25% JOINT WIDTH

STOCK LENGTHS: 10'-0"

| PRODUCT    | Application | Joint Size "A"<br>@ Mean T°F | Exposed Site line "B" IN(MM) | Total Movement<br>IN (MM) |
|------------|-------------|------------------------------|------------------------------|---------------------------|
| ELCFS-100  | Floor-Floor | 1.00" (25)                   | 4.00" (102)                  | 0.50" (13)                |
| ELCFS-100W | Floor-Wall  | 1.00" (25)                   | 2.50" (64)                   | 0.50" (13)                |