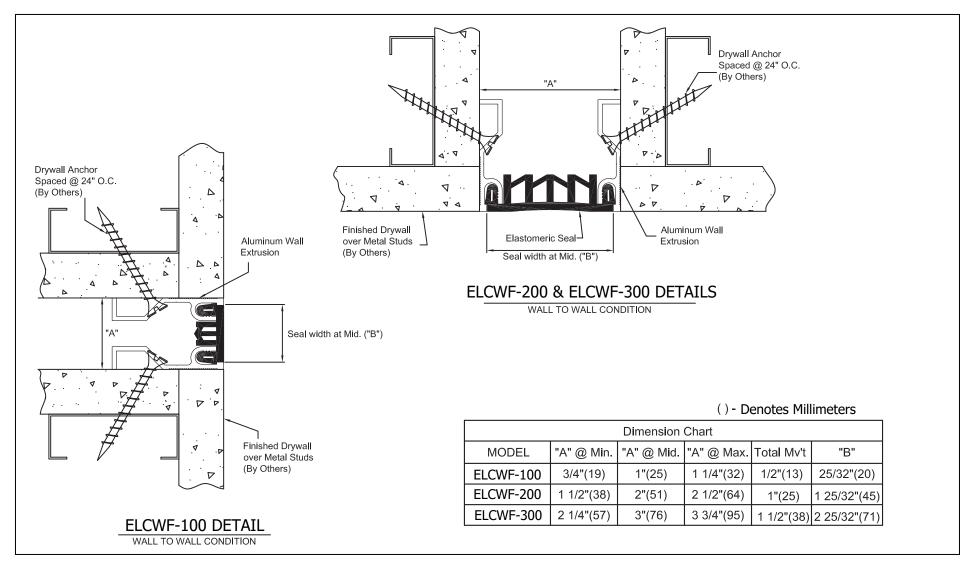

| NO. | Description | Date | Ву |
|-----|-------------|------|----|

The information contained herein is the proprietary property of ERIE METAL SPECIALTIES, INC. No portion of it may be reproduced by any means or used in any form accept for the purpose for which it was intended. All rights of design and invention are hereby reserved.



13311 Main Road • Akron • New York • 14001

Phone: (716) 542-3991 • Fax: (716) 542-3996 • E-mail: sales@eriemetal.com

PROJECT:

TITLE:

| Detailed by:<br>BAF  | Date: 10/21/17    |
|----------------------|-------------------|
| Checked By:<br>SLP   | Date:<br>10/21/17 |
| Scale:<br>NTS        | EMS Job #:        |
| Sheet No.:<br>1 of 1 | Drawing No.:      |