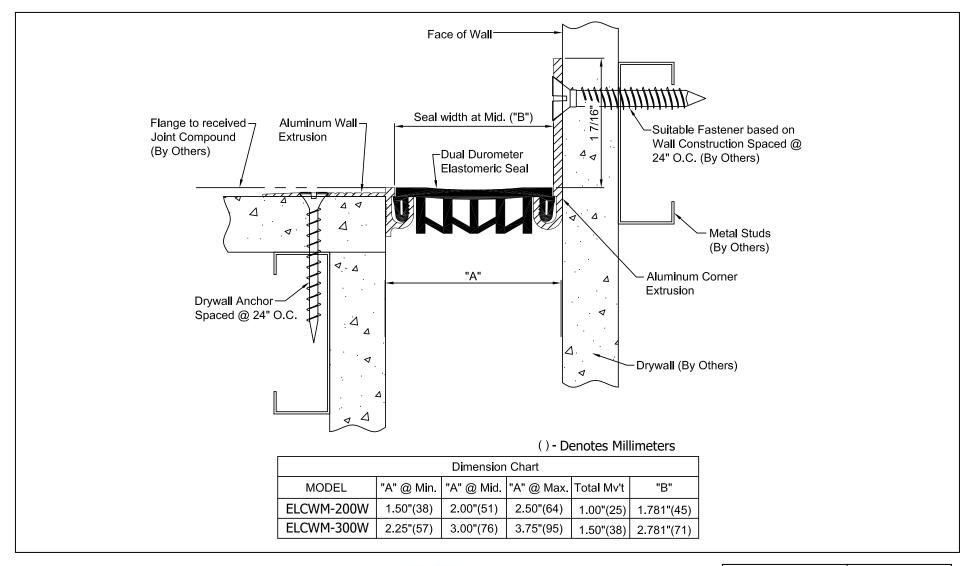

|                                                                                    | Detailed by:<br>BAF  | Date:<br>10/21/17 |
|------------------------------------------------------------------------------------|----------------------|-------------------|
| 13311 Main Road • Akron • New York • 14001                                         | Checked By:<br>SLP   | Date:<br>10/21/17 |
| Phone: (716) 542-3991 • Fax: (716) 542-3996 • E-mail: sales@eriemetal.com PROJECT: | Scale:<br>NTS        | EMS Job #:        |
| TITLE:                                                                             | Sheet No.:<br>1 of 1 | Drawing No.:      |