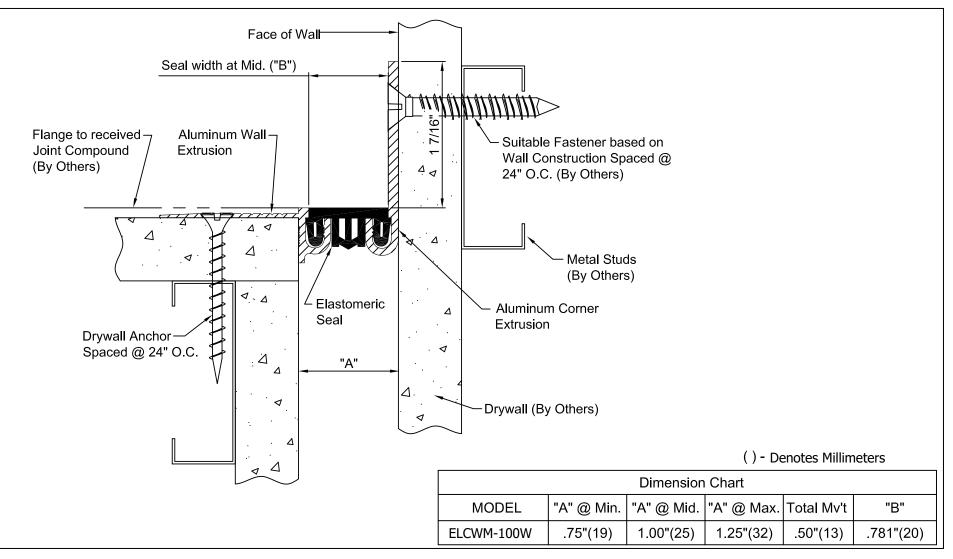

|                                                                                    | Detailed by:<br>BAF  | Date:<br>10/21/17 |
|------------------------------------------------------------------------------------|----------------------|-------------------|
| 13311 Main Road • Akron • New York • 14001                                         | Checked By:<br>SLP   | Date:<br>10/21/17 |
| Phone: (716) 542-3991 • Fax: (716) 542-3996 • E-mail: sales@eriemetal.com PROJECT: | Scale:<br>NTS        | EMS Job #:        |
| TITLE:                                                                             | Sheet No.:<br>1 of 1 | Drawing No.:      |