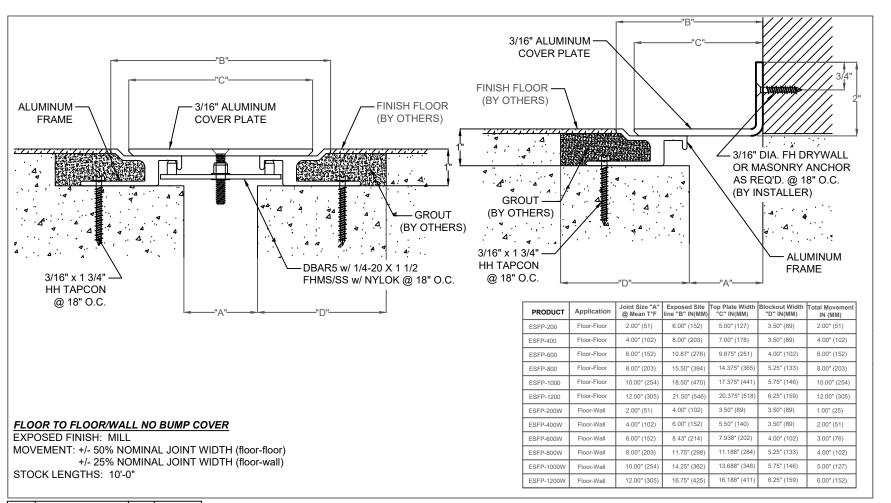

13311 Main Road \* Akron \* New York \* 14001 Phone: (716) 542-3991 \* Fax: (716) 542-3996 \* E-mail: sales@eriemetal.com

PROJECT:

TITLE: ESFP-200/200W - 1200/1200W

| Detailed by: | Date:        |  |
|--------------|--------------|--|
| BAF          | 10/21/17     |  |
| Checked by:  | Date:        |  |
| SLP          | 10/21/17     |  |
| Scale:       | EMS Job #:   |  |
| NTS          |              |  |
| Sheet No.:   | Drawing No.: |  |
| 1 of 1       | ESFP-1       |  |