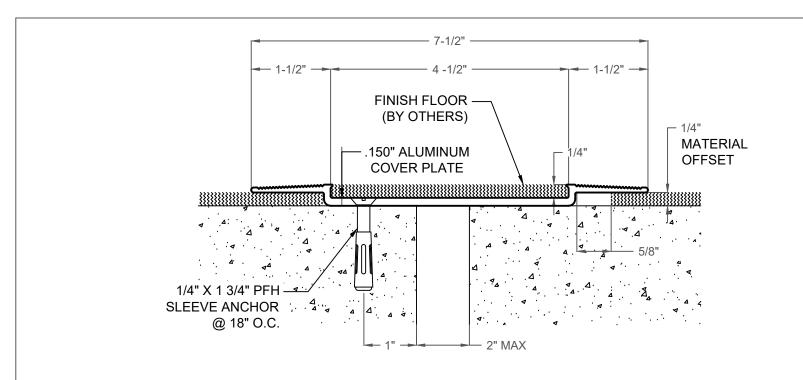

## FLOOR-TO-FLOOR DOUBLE WING INFILL SYSTEM

EXPOSED FINISH: MILL MOVEMENT: +/- 5/8" STOCK LENGTHS: 10'-0" INFILL: 1/4" [6mm]

| PRODUCT    | Application | MAX Joint Size<br>@ Mean T°F | Exposed<br>Sight Line | Infill<br>Height | Total Movement<br>IN (MM) |  |
|------------|-------------|------------------------------|-----------------------|------------------|---------------------------|--|
| EDA150-250 | Floor-Floor | 2.00" (51)                   | 3.00" (76)            | 0.25" (6)        | 1.25" (32)                |  |