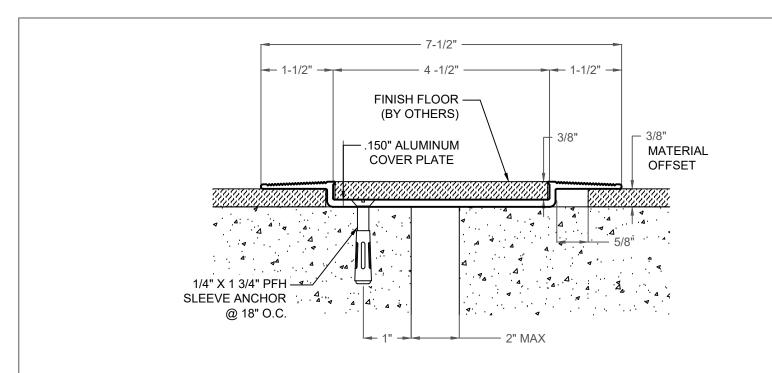

## FLOOR-TO-FLOOR DOUBLE WING INFILL SYSTEM

EXPOSED FINISH: MILL MOVEMENT: +/- 5/8" STOCK LENGTHS: 10'-0" INFILL: 3/8" [10mm]

| PRODUCT    | Application | MAX Joint Size<br>@ Mean T°F | Exposed<br>Sight Line | Infill<br>Height | Total Movement<br>IN (MM) |
|------------|-------------|------------------------------|-----------------------|------------------|---------------------------|
| EDA150-375 | Floor-Floor | 2.00" (51)                   | 3.00" (76)            | 0.375" (10)      | 1.25" (32)                |