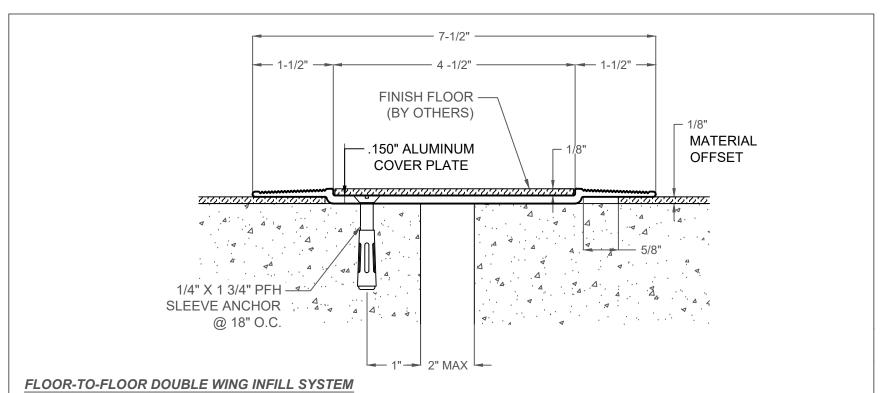

EXPOSED FINISH: MILL MOVEMENT: +/- 5/8" STOCK LENGTHS: 10'-0"

INFILL: 1/8" [3mm]

| PRODUCT    | Application | MAX Joint Size<br>@ Mean T°F | Exposed<br>Sight Line | Infill<br>Height | Total Movement<br>IN (MM) |
|------------|-------------|------------------------------|-----------------------|------------------|---------------------------|
| EDA150-125 | Floor-Floor | 2.00" (51)                   | 3.00" (76)            | 0.125" (3)       | 1.25" (32)                |

## FLOOR-TO-FLOOR DOUBLE WING INFILL SYSTEM

EXPOSED FINISH: MILL MOVEMENT: +/- 5/8" STOCK LENGTHS: 10'-0" INFILL: 1/4" [6mm]

| PRODUCT    | Application | MAX Joint Size<br>@ Mean T°F | Exposed<br>Sight Line | Infill<br>Height | Total Movement<br>IN (MM) |  |
|------------|-------------|------------------------------|-----------------------|------------------|---------------------------|--|
| EDA150-250 | Floor-Floor | 2.00" (51)                   | 3.00" (76)            | 0.25" (6)        | 1.25" (32)                |  |