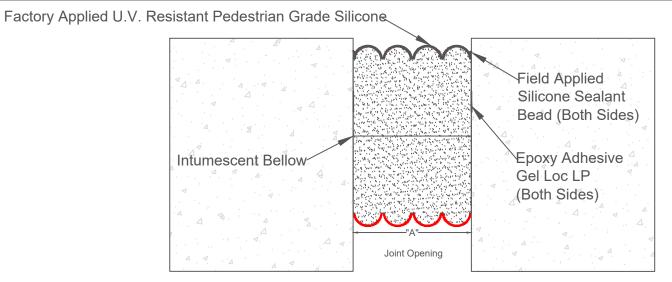

CSH(1FRH-50)-SERIES
Horizontal Slab to Slab

Sizes 1" and greater available in 0.25" increments and up to 5". Contact EMS for additional information.

| PRODUCT          | "A" Min.<br>Width<br>IN (MM) | "A" Mid<br>Range<br>IN (MM) | "A" Max.<br>Width<br>IN (MM) | Total<br>Movement<br>IN (MM) |
|------------------|------------------------------|-----------------------------|------------------------------|------------------------------|
| CSH(1FRH-50)-050 | 0.25" (6.4)                  | 0.50" (12.7)                | 0.75" (19.1)                 | 0.50" (12.7)                 |
| CSH(1FRH-50)-100 | 0.50" (12.7)                 | 1.00" (25.4)                | 1.50" (38.1)                 | 1.00" (25.4)                 |
| CSH(1FRH-50)-150 | 0.75" (19.1)                 | 1.50" (38.1)                | 2.25" (57.2)                 | 1.50" (38.1)                 |
| CSH(1FRH-50)-200 | 1.00" (25.4)                 | 2.00" (50.8)                | 3.00" (76.2)                 | 2.00" (50.8)                 |
| CSH(1FRH-50)-250 | 1.25" (31.8)                 | 2.50" (63.5)                | 3.75" (95.3)                 | 2.50" (63.5)                 |
| CSH(1FRH-50)-300 | 1.50" (38.1)                 | 3.00" (76.2)                | 4.50" (114.3)                | 3.00" (76.2)                 |