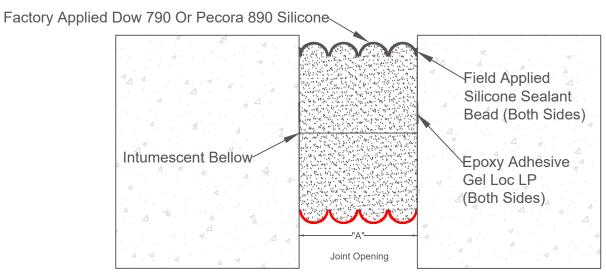

CSS(3FRV-50)-SERIES
Vertical Condition

Sizes 1" and greater available in 0.25" increments and up to 6". Available in +/- 25% movement upon request. Contact EMS for additional information.

| PRODUCT          | "A" Min.<br>Width<br>IN (MM) | "A" Mid<br>Range<br>IN (MM) | "A" Max.<br>Width<br>IN (MM) | Total<br>Movement<br>IN (MM) |
|------------------|------------------------------|-----------------------------|------------------------------|------------------------------|
| CSS(3FRV-50)-050 | 0.25" (6.4)                  | 0.50" (12.7)                | 0.75" (19.1)                 | 0.50" (12.7)                 |
| CSS(3FRV-50)-100 | 0.50" (12.7)                 | 1.00" (25.4)                | 1.50" (38.1)                 | 1.00" (25.4)                 |
| CSS(3FRV-50)-150 | 0.75" (19.1)                 | 1.50" (38.1)                | 2.25" (57.2)                 | 1.50" (38.1)                 |
| CSS(3FRV-50)-200 | 1.00" (25.4)                 | 2.00" (50.8)                | 3.00" (76.2)                 | 2.00" (50.8)                 |
| CSS(3FRV-50)-250 | 1.25" (31.8)                 | 2.50" (63.5)                | 3.75" (95.3)                 | 2.50" (63.5)                 |
| CSS(3FRV-50)-300 | 1.50" (38.1)                 | 3.00" (76.2)                | 4.50" (114.3)                | 3.00" (76.2)                 |