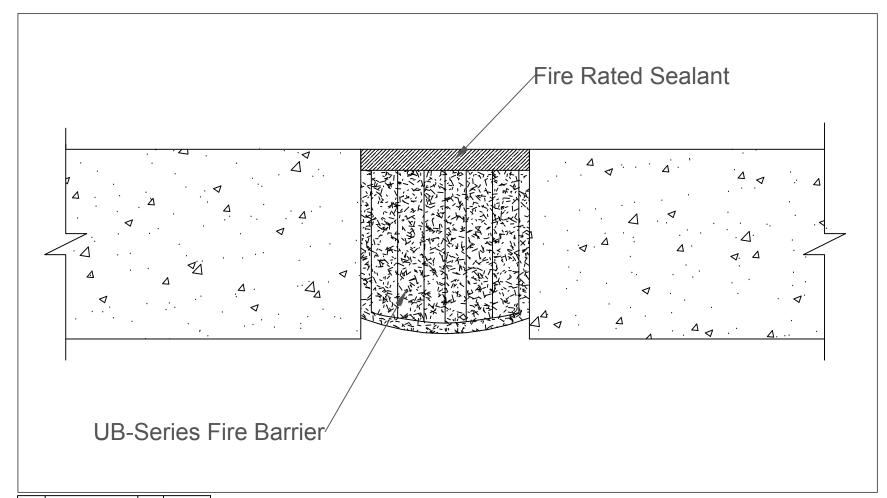

13311 Main Road \* Akron \* New York \* 14001 Phone: (716) 542-3991 \* Fax: (716) 542-3996 \* E-mail: sales@eriemetal.com

PROJECT: Floor-to-Floor Installation

TITLE: UB-Series Fire Barrier

| Detailed by: | Date:        |  |  |
|--------------|--------------|--|--|
| BAF          | 6/20/17      |  |  |
|              |              |  |  |
| Checked by:  | Date:        |  |  |
| SLP          | 6/20/17      |  |  |
|              |              |  |  |
| Scale:       | EMS Job #:   |  |  |
| NTS          |              |  |  |
|              |              |  |  |
| Sheet No.:   | Drawing No.: |  |  |
| 1 of 1       | UB-001       |  |  |
|              |              |  |  |