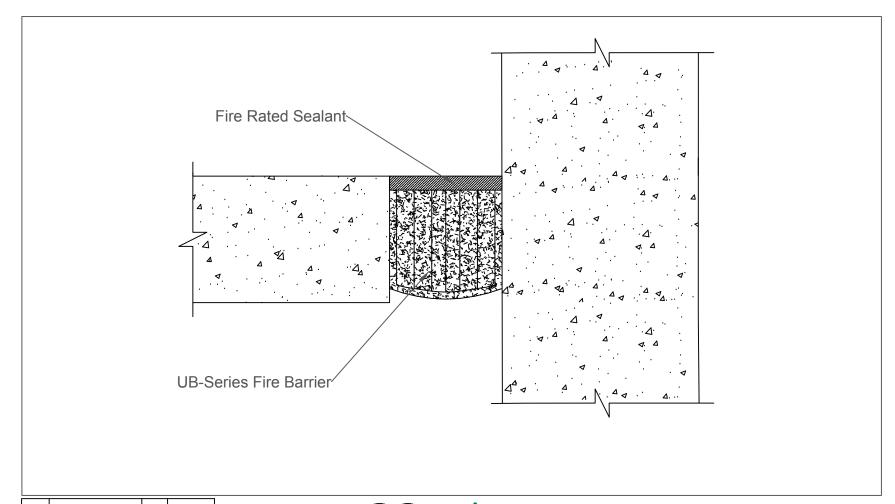

13311 Main Road \* Akron \* New York \* 14001 Phone: (716) 542-3991 \* Fax: (716) 542-3996 \* E-mail: sales@eriemetal.com

PROJECT: Floor-to-Wall Installation

TITLE: UB-Series Fire Barrier

| Detailed by: | Date:        |  |  |
|--------------|--------------|--|--|
| Detailed by. | Date.        |  |  |
| BAF          | 6/20/17      |  |  |
|              |              |  |  |
| Checked by:  | Date:        |  |  |
| SLP          | 6/20/17      |  |  |
|              |              |  |  |
| Scale:       | EMS Job #:   |  |  |
| NTS          |              |  |  |
|              |              |  |  |
| Sheet No.:   | Drawing No.: |  |  |
| 1 of 1       | UB-002       |  |  |
|              |              |  |  |