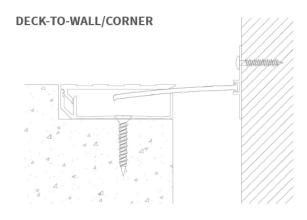

## **MODELS**

| MODEL     | APPLICATION    | JOINT SIZE<br>AT MEAN T°F | EXPOSED<br>SIGHT LINE | TOTAL<br>MOVEMENT |
|-----------|----------------|---------------------------|-----------------------|-------------------|
| ENBF-100  | Floor to Floor | 1" (25mm)                 | 5.5" (140mm)          | 1" (25mm)         |
| ENBF-200  | Floor to Floor | 2" (51mm)                 | 8.5" (216mm)          | 2" (51mm)         |
| ENBF-300  | Floor to Floor | 3" (76mm)                 | 9.5" (241mm)          | 3" (76mm)         |
| ENBF-400  | Floor to Floor | 4" (102mm)                | 10.5" (267mm)         | 4" (102mm)        |
| ENBF-100W | Floor to Wall  | 1" (25mm)                 | 3.25" (83mm)          | .5" (13mm)        |
| ENBF-200W | Floor to Wall  | 2" (51mm)                 | 5.31" (134mm)         | 1" (25mm)         |
| ENBF-300W | Floor to Wall  | 3" (76mm)                 | 6.25" (159mm)         | 1.5" (38mm)       |
| ENBF-400W | Floor to Wall  | 4" (102mm)                | 7.25" (184mm)         | 2" (51mm)         |