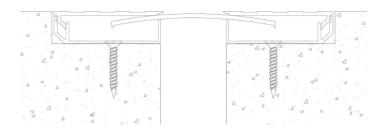

### **DECK-TO-FLOOR**

#### **DETAILS**

MATERIAL 6063-T5 Aluminum

FINISH Mill **MOVEMENT** 

• Thermal: Horizontal and Vertical

• Seismic: Lateral Shear

**MOUNTING** Block Out

**JOINT SIZE** 1 inch to 4 inches

**LENGTH** 10 Linear Feet

**LOAD** Pedestrian and Light Cart

**INSTALLATION** Floor

**OPTIONS** Moisture Barrier, Fire Barrier