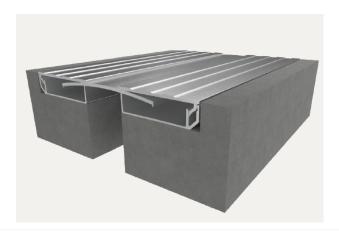

# **ENBF-Series No Bump System**

The Seismic Glide No Bump system is designed to allow for multi-directional thermal movement, in a durable, easily assembled cover system. The convex design allows for a smooth, no bump, transition, when light cart wheeled traffic is rolled over the system.

#### **FEATURES**

ANTI-SLIP SURFACE The no bump, ribbed anti-slip surface provides safe functionality for foot and cart traffic.

**COORDINATING CORNERS** Available with corner option for a complete floor solution.