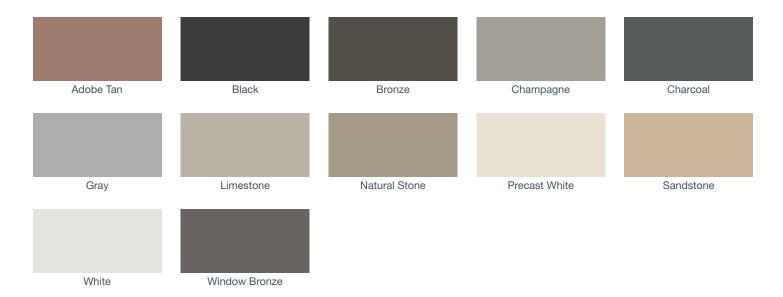

## DOWSIL<sup>™</sup> 790 Silicone Building Sealant Color Guide

Colors on this sheet are close approximations of actual sealant colors and intended for guidance only. Contact your Dow distributor to request cured sealant samples for accurate matching. Users should confirm color meets their requirements.