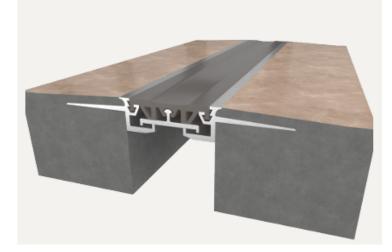

# **ELCFC Series Floor System**

This Flooring Infill Elastomeric Expansion Joint System is a surface mounted system that is designed for mounting directly over the expansion joint and receives flooring on top of the installed assembly.

### DETAILS

MATERIAL 6063-T6 Aluminum FINISH Mill and Rubber Seal MOVEMENT

• Thermal: Horizontal

MOUNTING Surface

JOINT SIZE 1 inch or 2 inches

LENGTH 10 Linear Feet

LOAD Pedestrian and Light Cart

**INSTALLATION** Floor

#### MODELS

Floor-to-Floor

Floor-to-Wall/Corner

| MODEL      | INSTALLATION   | JOINT SIZE<br>AT MEAN T°F | SYSTEM WIDTH | TOTAL<br>MOVEMENT |
|------------|----------------|---------------------------|--------------|-------------------|
| ELCFC-100  | Floor-to-Floor | 1" (25mm)                 | 1" (25mm)    | 0.5" (13mm)       |
| ELCFC-100W | Floor-to-Wall  | 1" (25mm)                 | 1" (25mm)    | 0.5" (13mm)       |
| ELCFC-200  | Floor-to-Floor | 2" (51mm)                 | 2" (51mm)    | 1" (25mm)         |
| ELCFC-200W | Floor-to-Wall  | 2" (51mm)                 | 2" (51mm)    | 1" (25mm)         |