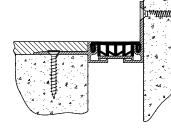

#### MODELS

Floor-to-Floor

Floor-to-Wall/Corner

| MODEL      | INSTALLATION   | JOINT SIZE<br>AT MEAN T°F | SYSTEM WIDTH | TOTAL<br>MOVEMENT |
|------------|----------------|---------------------------|--------------|-------------------|
| ELCFC-100  | Floor-to-Floor | 1" (25mm)                 | 1" (25mm)    | 0.5" (13mm)       |
| ELCFC-100W | Floor-to-Wall  | 1" (25mm)                 | 1" (25mm)    | 0.5" (13mm)       |
| ELCFC-200  | Floor-to-Floor | 2" (51mm)                 | 2" (51mm)    | 1" (25mm)         |
| ELCFC-200W | Floor-to-Wall  | 2" (51mm)                 | 2" (51mm)    | 1" (25mm)         |