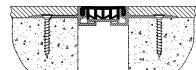

#### MODELS

Floor-to-Floor

Floor-to-Wall/Corner

| MODEL      | INSTALLATION   | JOINT SIZE<br>AT MEAN T°F | SYSTEM WIDTH | TOTAL<br>MOVEMENT |
|------------|----------------|---------------------------|--------------|-------------------|
| ELCFC-100  | Floor-to-Floor | 1" (25mm)                 | 1" (25mm)    | 0.5" (13mm)       |
| ELCFC-100W | Floor-to-Wall  | 1" (25mm)                 | 1" (25mm)    | 0.5" (13mm)       |
| ELCFC-200  | Floor-to-Floor | 2" (51mm)                 | 2" (51mm)    | 1" (25mm)         |
| ELCFC-200W | Floor-to-Wall  | 2" (51mm)                 | 2" (51mm)    | 1" (25mm)         |